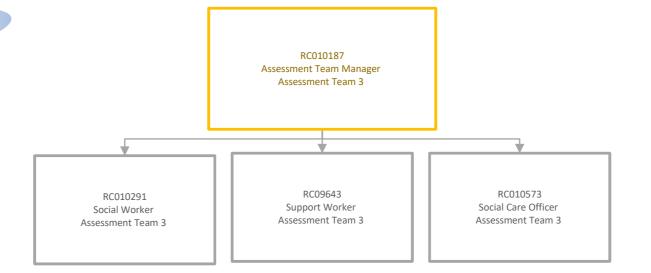

### Multi-Agency RC09682 Children's Hub Service Manager - South Tees Multi-Agency Children's Hub Multi-Agency Children's Hub RC09703 South Tees Multi-RC010186 RC010187 RC010730 Team Manager - Pre-**Assessment Team** Assessment Team Agency Children's Hub Manager Manager Birth Team Manager Multi-Agency Children's Assessment Team 2 Assessment Team 3 Pre-Birth Team Hub RC09129 RC05615 Designated Team Manager -Officer, LADO, MAPPA & Practice & Performance MARAC Lead Multi-Agency Children's Assessment Team 1 Hub RC09836 **Business Support** Officer - LADO Multi-Agency Children's Hub

Assessment Team 1

Assessment Team 2

Assessment Team 3