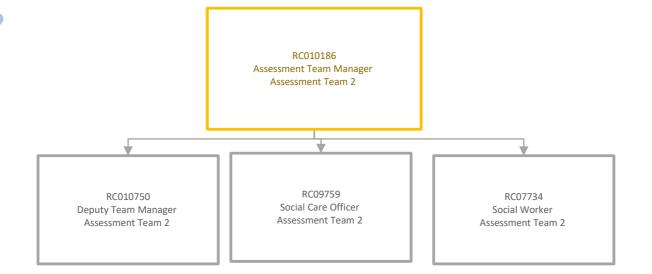

### Multi-Agency RC09682 Children's Hub Service Manager - South Tees Multi-Agency Children's Hub Multi-Agency Children's Hub RC09703 South Tees Multi-RC010186 RC010187 RC010730 Team Manager - Pre-**Assessment Team** Assessment Team Agency Children's Hub Manager Manager Birth Team Manager Multi-Agency Children's Assessment Team 2 Assessment Team 3 Pre-Birth Team Hub RC09129 RC05615 Designated Team Manager -Officer, LADO, MAPPA & Practice & Performance MARAC Lead Multi-Agency Children's Assessment Team 1 Hub RC09836 **Business Support** Officer - LADO Multi-Agency Children's Hub

Assessment Team 1

Assessment Team 2

Assessment Team 3