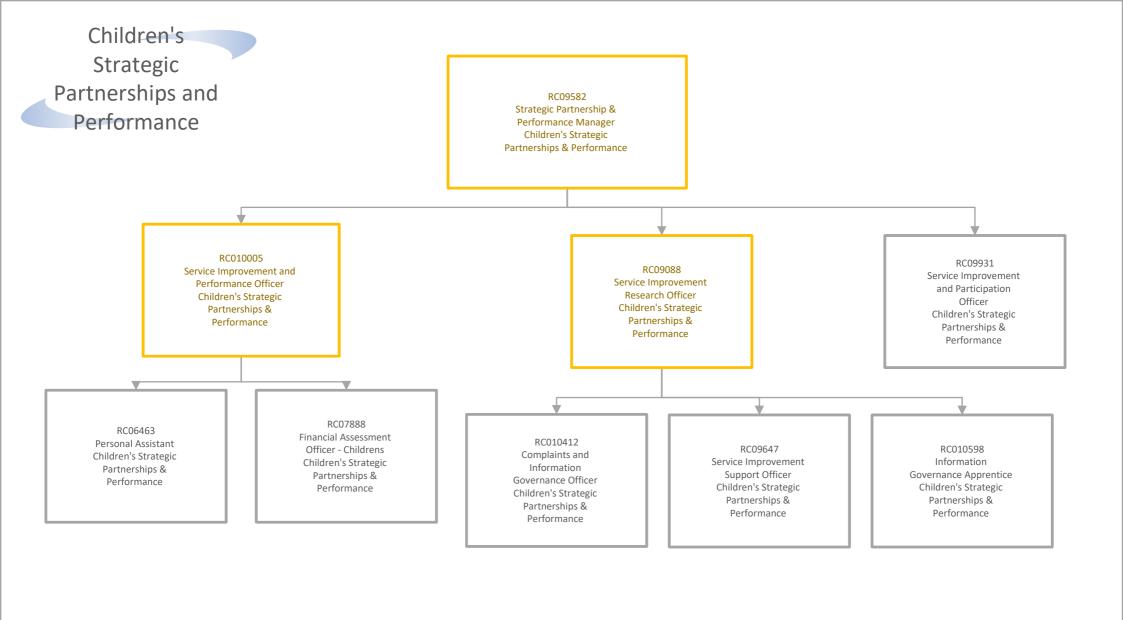

# Children and Families

Performance, Quality and Partnerships

RC09947 Assistant Director - Performance Quality and Partnerships Performance, Quality and Partnerships RC010568 RC09582 RC09946 Service Manager -Strategic Partnership & Principal Social Worker Children & Families Performance Manager Workforce Commissioning & Children's Strategic Development, Quality **Support Services** Partnerships & **Assurance and Practice** Children's Performance Development **Commissioning Services** 