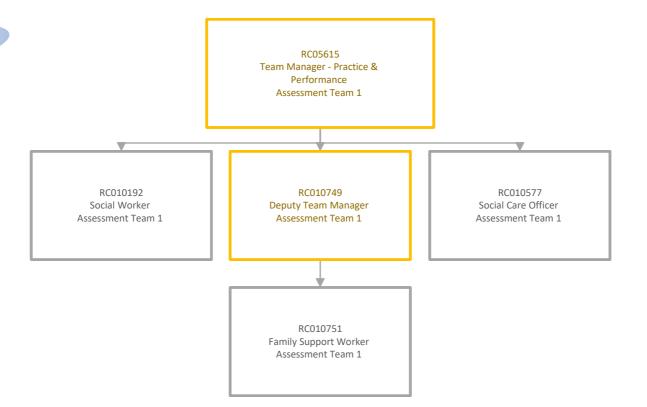

### Multi-Agency RC09682 Children's Hub Service Manager - South Tees Multi-Agency Children's Hub Multi-Agency Children's Hub RC09703 South Tees Multi-RC010186 RC010187 RC010730 Team Manager - Pre-**Assessment Team** Assessment Team Agency Children's Hub Manager Manager Birth Team Manager Multi-Agency Children's Assessment Team 2 Assessment Team 3 Pre-Birth Team Hub RC09129 RC05615 Designated Team Manager -Officer, LADO, MAPPA & Practice & Performance MARAC Lead Multi-Agency Children's Assessment Team 1 Hub RC09836 **Business Support** Officer - LADO Multi-Agency Children's Hub

Assessment Team 1

Assessment Team 2

Assessment Team 3