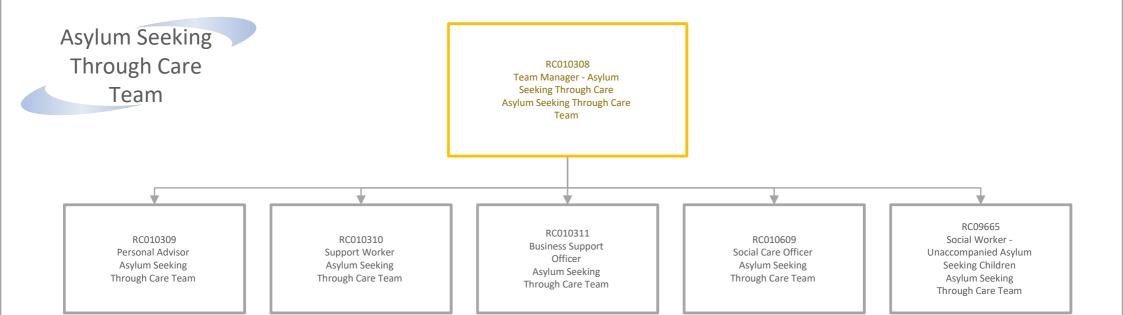

# Children and Families

Performance, Quality and Partnerships

RC09947 Assistant Director - Performance Quality and Partnerships Performance, Quality and Partnerships RC010568 RC09582 RC09946 Service Manager -Strategic Partnership & Principal Social Worker Children & Families Performance Manager Workforce Commissioning & Children's Strategic Development, Quality **Support Services** Partnerships & **Assurance and Practice** Children's Performance Development **Commissioning Services** 