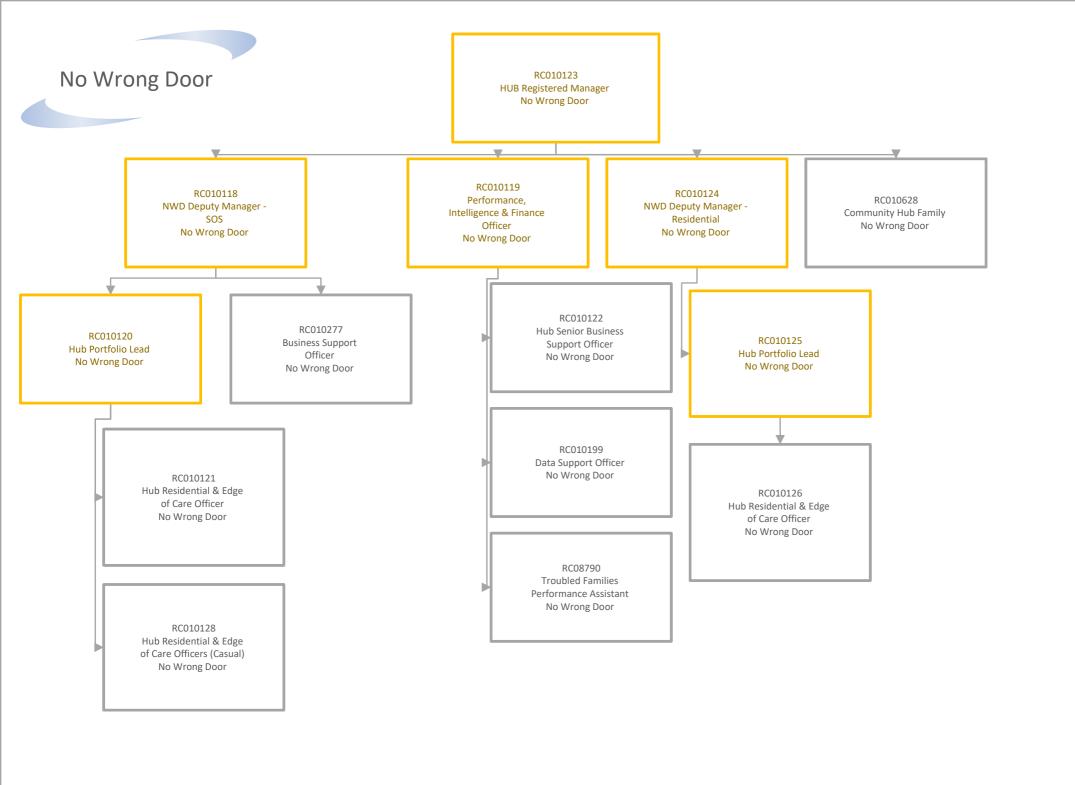

Hub

Vulnerable
Adolescents and
Independent
Review

#### RC010136

Service Manager - Vulnerable Adolescents and Independent Review Social Work and Professional Standards

RC010123 HUB Registered Manager No Wrong Door RC010135 VEMT Co-Ordinator Social Work and Professional Standards RC010158 IRO Team Manager Review and Inspection Unit RC09584 Resource Manager Children In Our Care Resources

RC010542 VEMT Business Support Assistant Social Work and Professional Standards RC010640 VEMT Senior Business Support Officer Social Work and Professional Standards

Review and **Inspection Unit** RC010158 **IRO Team Manager Review and Inspection Unit** RC06286 RC06290 RC06980 RC08182 Quality & Performance Safeguarding Business Independent Reviewing Independent Reviewing & Reviewing Manager Support Manager Officer Officer Review and Inspection Review and Inspection Review and Inspection Review and Inspection Unit Unit Unit Unit RC010218 RC07909 RC06293 **Business Support Business Support** Minute Taker (ACPC) Assistant Assistant Review and Inspection Review and Inspection Review and Inspection Unit Unit Unit