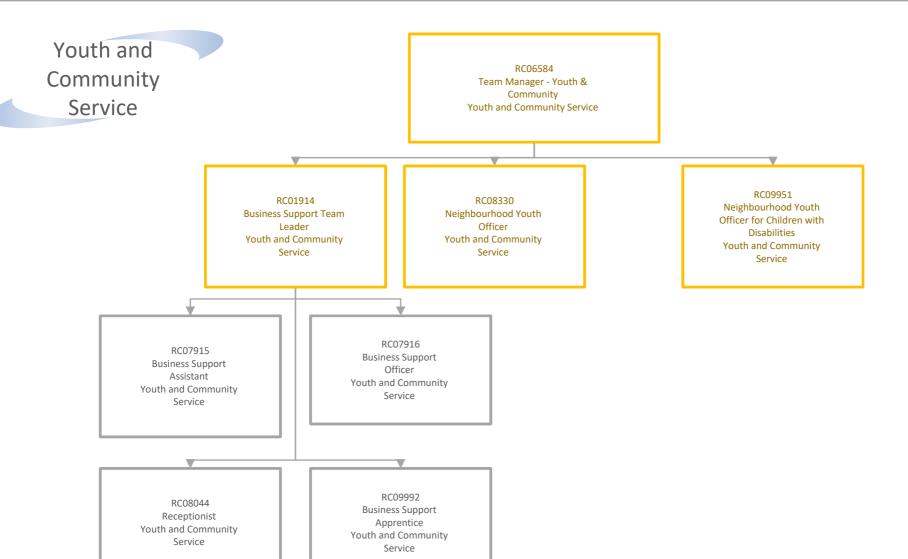

RC06584
Team Manager - Youth
& Community
Youth and Community
Service

RC09706 Family Hub & Partnership Manager Family Hubs

# RC010197 Youth Support Worker Level 3 - Public Health Youth and Community Service RC010198 Youth Support Worker Level 2 - Public Health Youth and Community Service

RC08330 Neighbourhood Youth Officer Youth and Community Service

RC010391 Streetz Plus Detached Youth Worker - Level 2 Streetz Project RC010227 Youth Worker Plus Co-Ordinator Youth and Community Service RC010228 Youth Music, Media & Arts Co-Ordinator Youth and Community Service

RC010392 Streetz Plus Business Support Assistant Streetz Project RC08331 Youth Support Worker Level 3 Youth and Community Service

RC09769 Youth Worker - Work Experience Youth and Community Service RC010286
Youth Worker Plus
Activities Leader
Youth and Community
Service

RC010471 Young Persons Paid Work Experience Youth and Community Service

RC010549
Drugs & Substance
Misuse Prevention CoOrdinator - Public
Health
Youth and Community
Service

RC08332
Youth Support Worker Level
2
Youth and Community
Service

RC09520

RC010393

Streetz Plus Co-

Ordinator

Streetz Project

Venue Technician Youth and Community Service

RC010483

RC08333 Youth Support Worker level 1 Youth and Community Service RC09520 Youth Worker in Youth Employment Scheme Youth and Community Service RC09768 Youth Worker - Work Experience Youth and Community Service

### Children with **Disabilities Youth** RC09951 Workers Neighbourhood Youth Officer for Children with Disabilities Youth and Community Service RC09968 RC09969 RC08335 RC09954 Children with Disabilities Children with Disabilities Youth Support Worker Children with Disabilities Youth Worker Level 2 -Youth Worker Level 3 -Level 2 Youth Leader Non Complex Holiday Non Complex Holiday Youth and Community Youth and Community Youth and Community Youth and Community Service Service Service Service RC09966 RC09964 Children with Disabilities Children with Disabilities Youth Worker Level 3 -Youth Worker Level 3 -Complex Holiday After School Complex Provision Youth and Community Youth and Community Service Service RC09967 RC09965 Children with Disabilities Children with Disabilities Youth Worker Level 2 -Youth Worker Level 2 -Complex Holiday After School Complex Provision Youth and Community Youth and Community Service Service