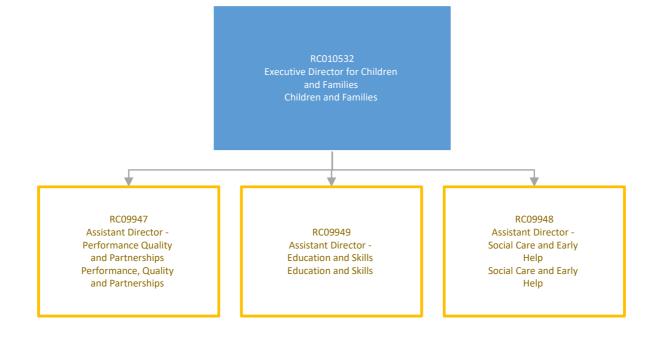

# Children and Families

Performance, Quality and Partnerships

RC09947 Assistant Director - Performance Quality and Partnerships Performance, Quality and Partnerships RC010568 RC09582 RC09946 Service Manager -Strategic Partnership & Principal Social Worker Children & Families Performance Manager Workforce Commissioning & Children's Strategic Development, Quality **Support Services** Partnerships & **Assurance and Practice** Children's Performance Development **Commissioning Services** 