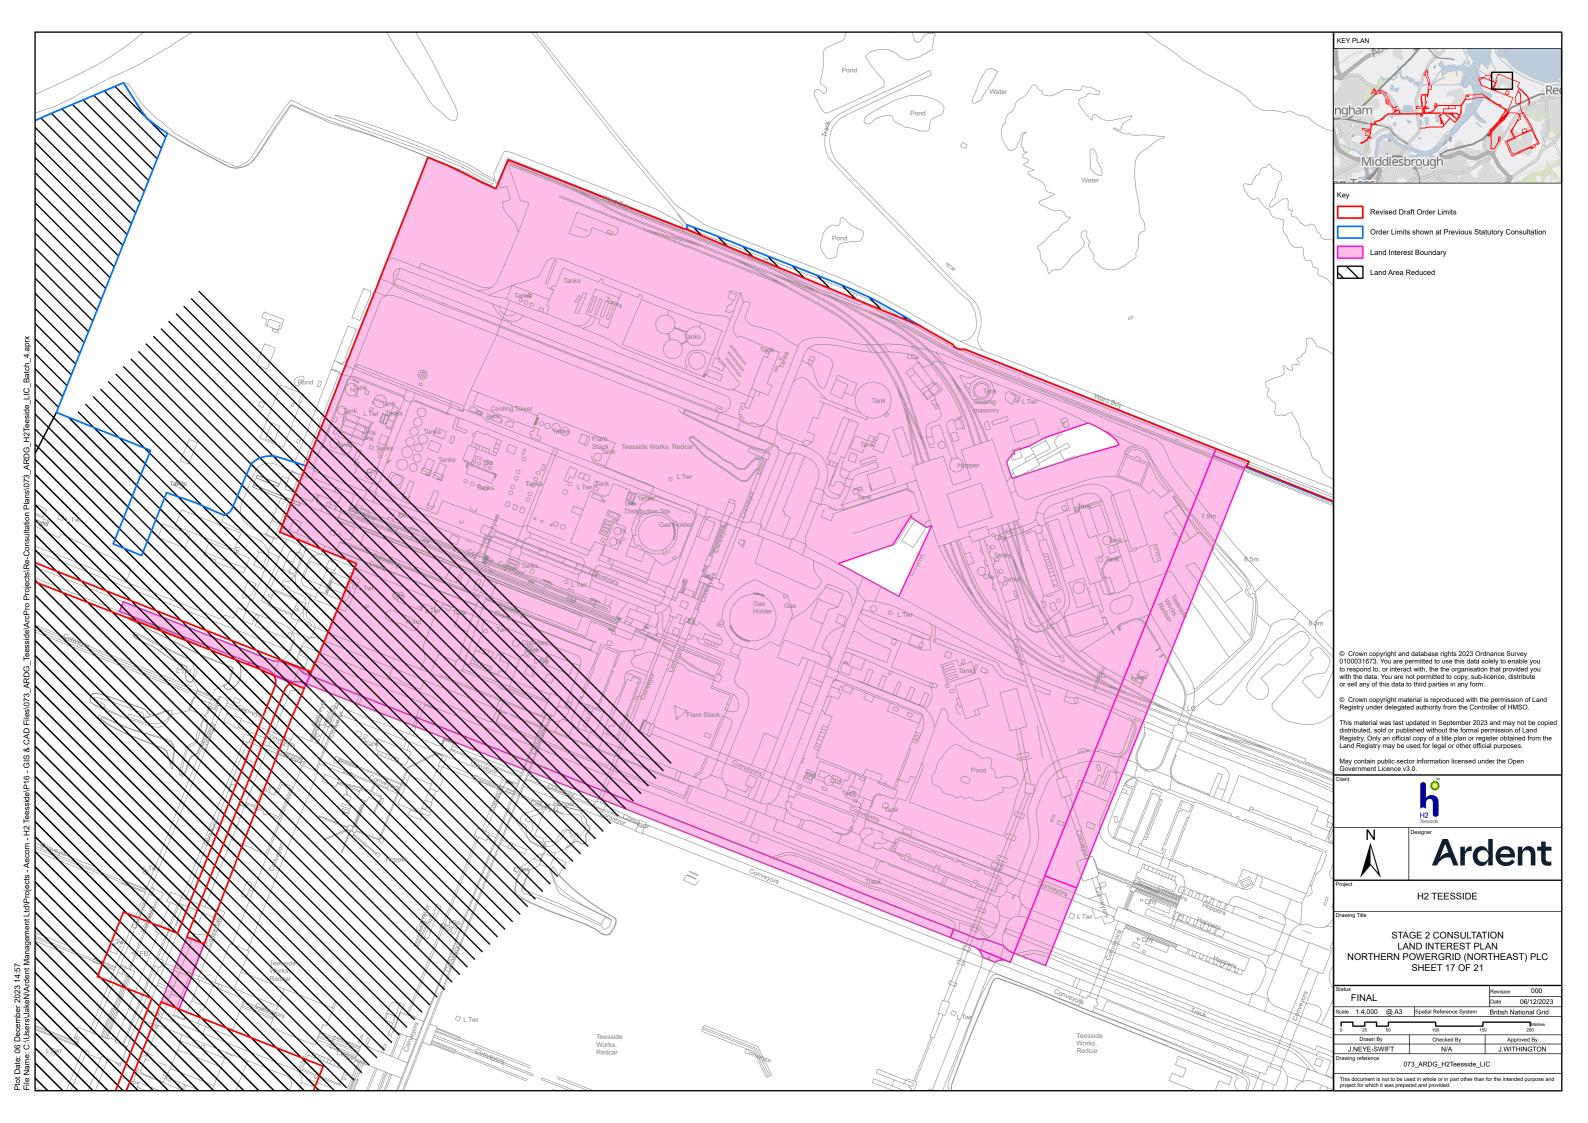

ngham

ev

20

Middlesbrough

Land Interest Boundary

Land Area Reduced

Revised Draft Order Limits

Additional Land Area Required

Order Limits shown at Previous Statutory Consultation

© Crown copyright and database rights 2023 Ordnance Survey 0100031673. You are permitted to use this data solely to enable you to respond to, or interact with, the the organisation that provided you with the data. You are not permitted to copy, sub-licence, distribute or sell any of this data to third parties in any form.