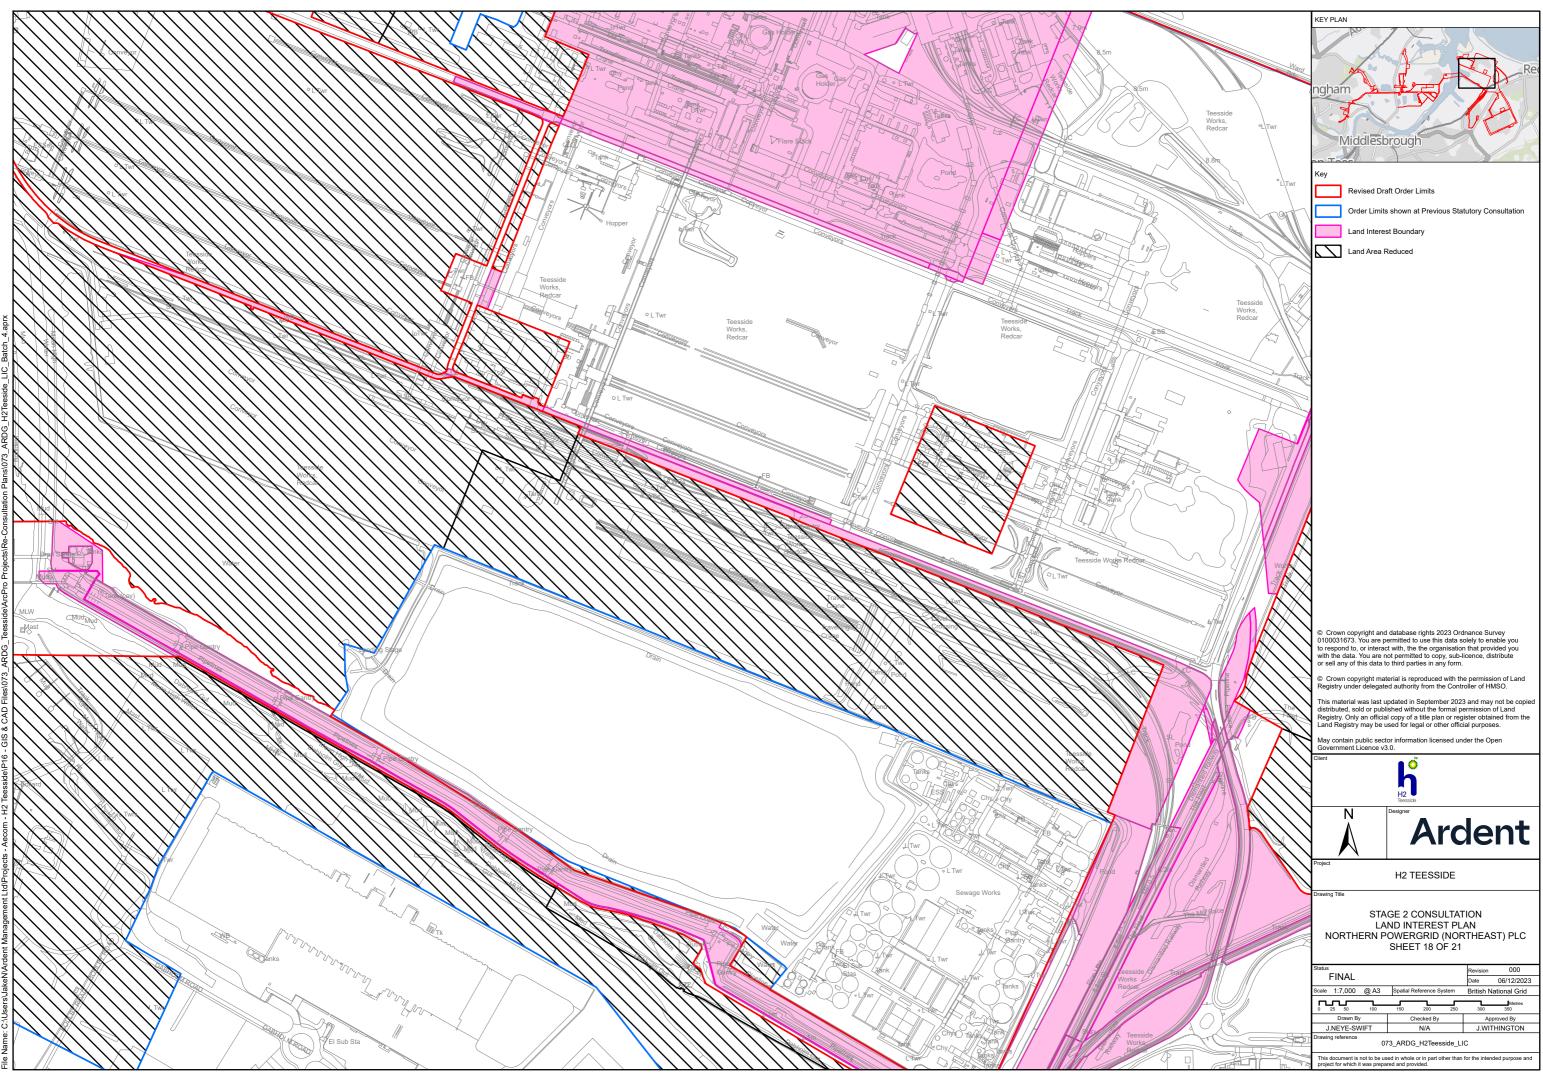

ngham

ev

20

Middlesbrough

Land Interest Boundary

Land Area Reduced

Revised Draft Order Limits

Additional Land Area Required

Order Limits shown at Previous Statutory Consultation

© Crown copyright and database rights 2023 Ordnance Survey 0100031673. You are permitted to use this data solely to enable you to respond to, or interact with, the the organisation that provided you with the data. You are not permitted to copy, sub-licence, distribute or sell any of this data to third parties in any form.