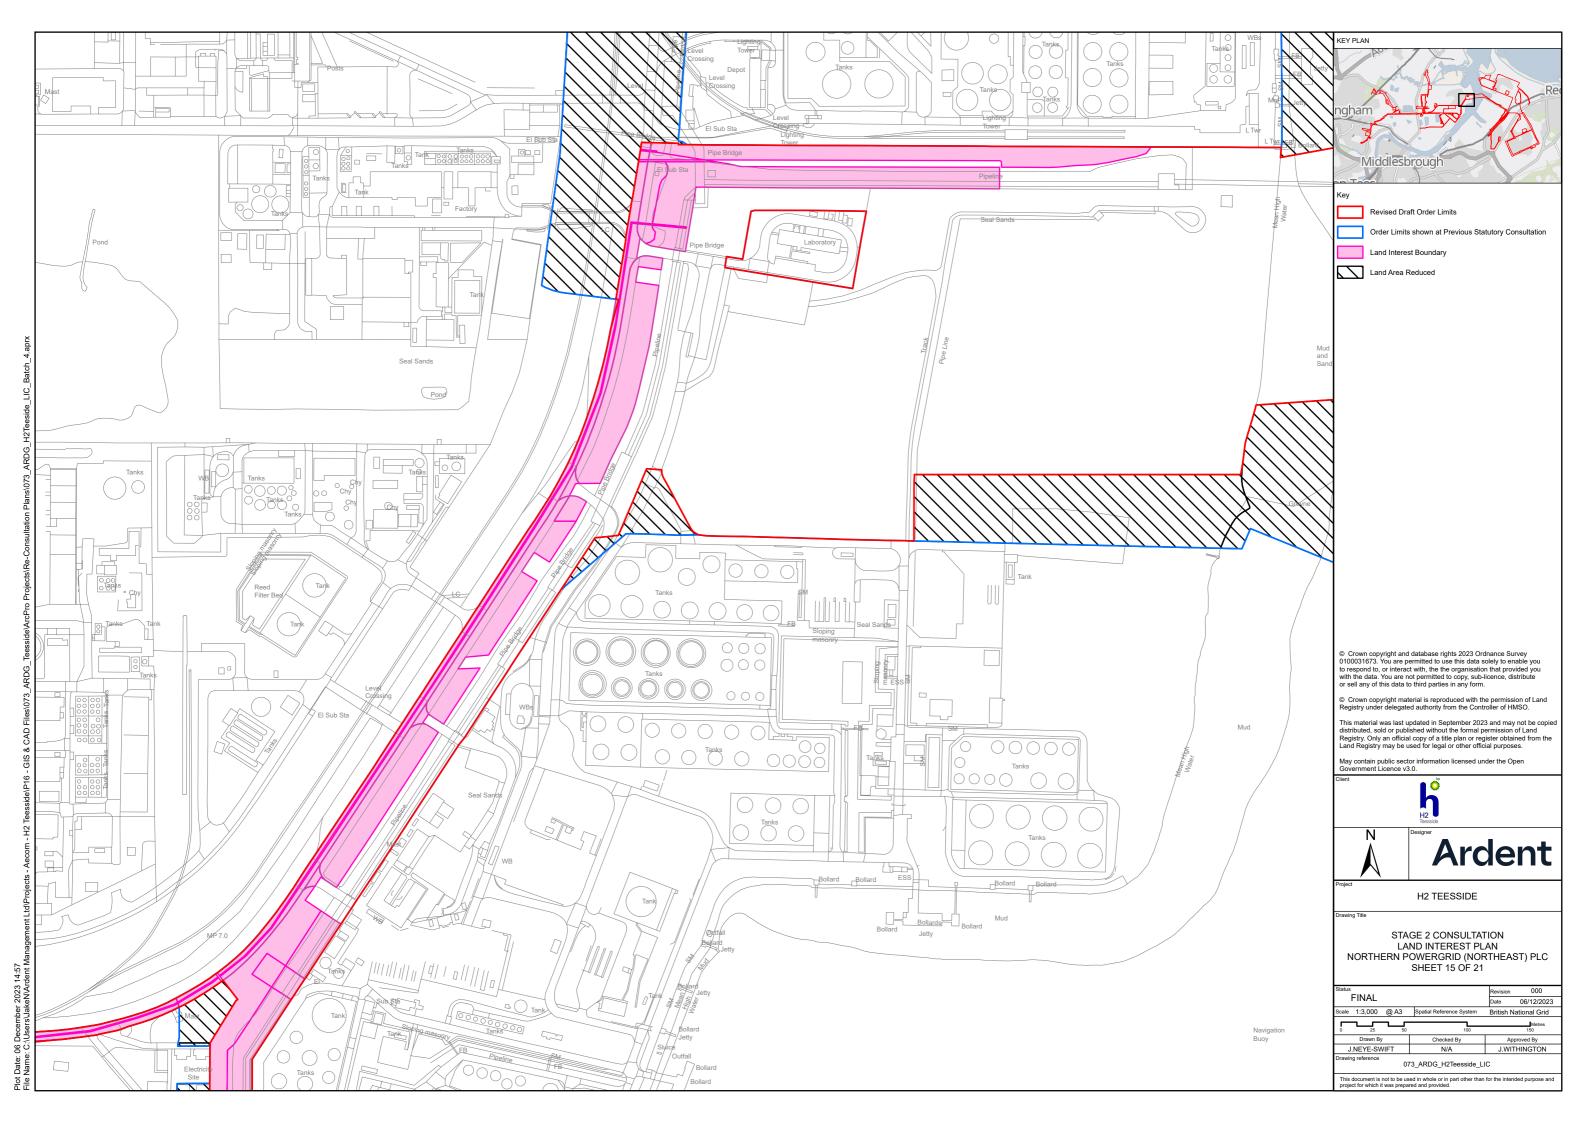

ngham

ev

20

Middlesbrough

Land Interest Boundary

Land Area Reduced

Revised Draft Order Limits

Additional Land Area Required

Order Limits shown at Previous Statutory Consultation

© Crown copyright and database rights 2023 Ordnance Survey 0100031673. You are permitted to use this data solely to enable you to respond to, or interact with, the the organisation that provided you with the data. You are not permitted to copy, sub-licence, distribute or sell any of this data to third parties in any form.