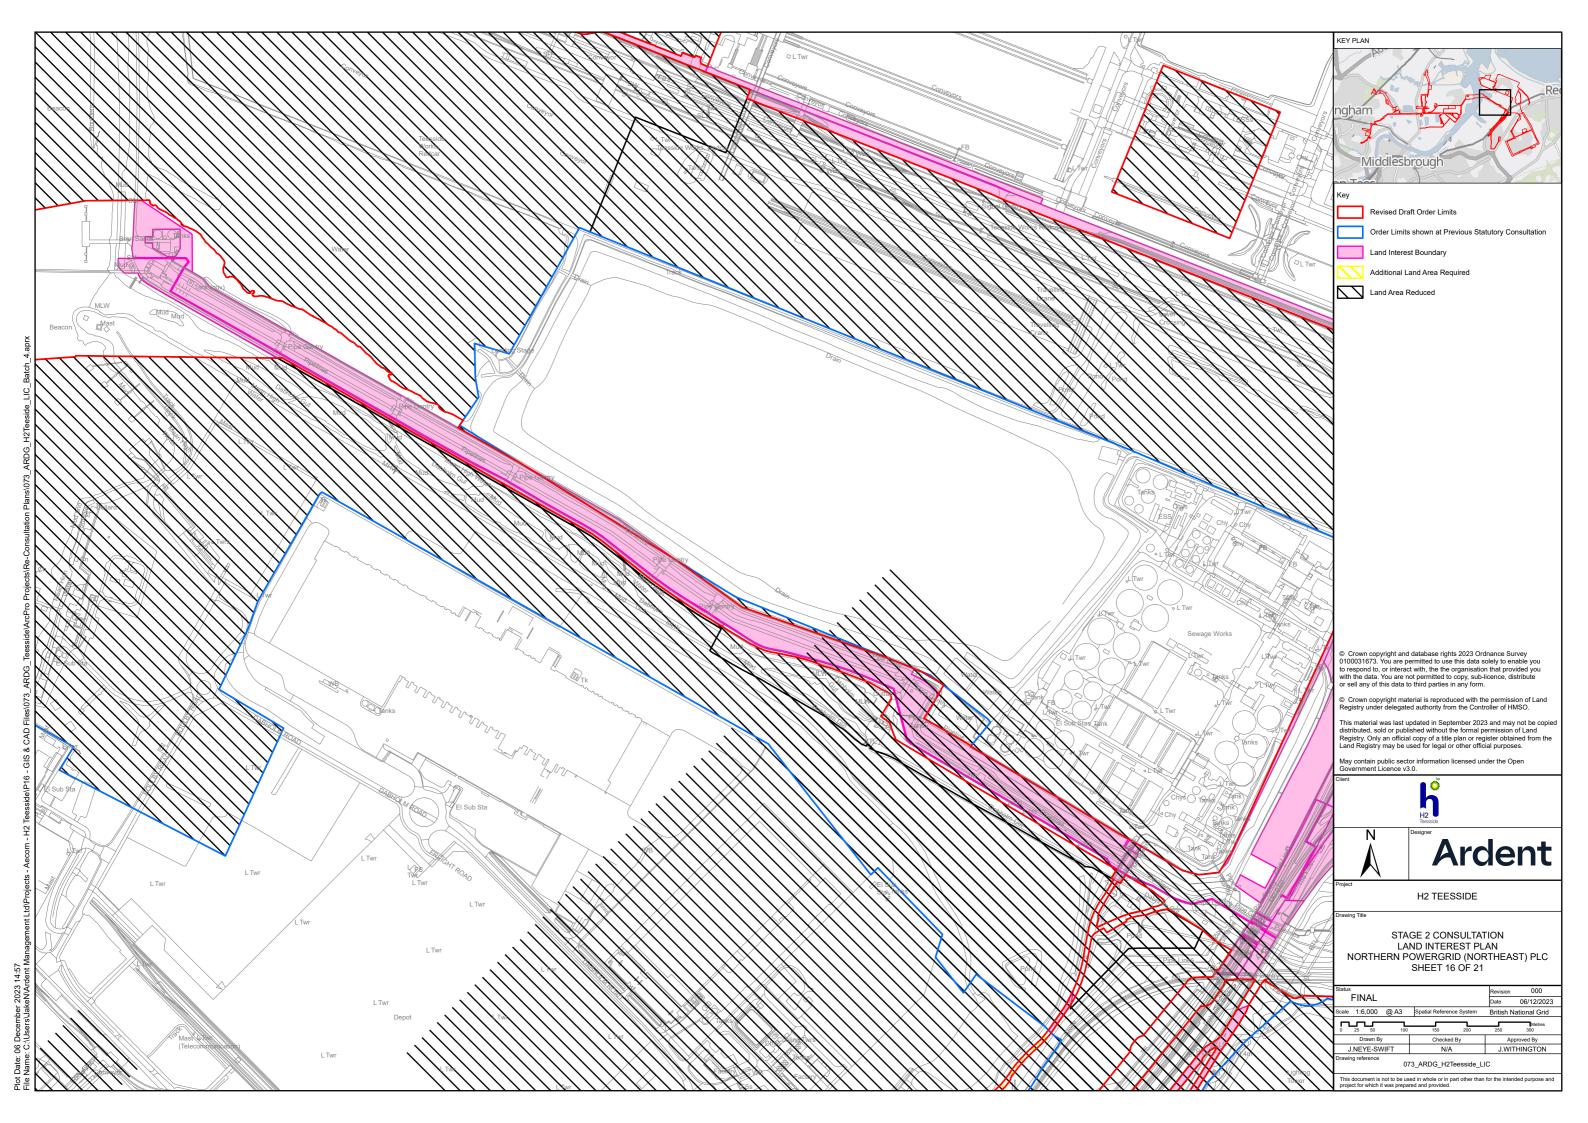

ngham

ev

20

Middlesbrough

Land Interest Boundary

Land Area Reduced

Revised Draft Order Limits

Additional Land Area Required

Order Limits shown at Previous Statutory Consultation

© Crown copyright and database rights 2023 Ordnance Survey 0100031673. You are permitted to use this data solely to enable you to respond to, or interact with, the the organisation that provided you with the data. You are not permitted to copy, sub-licence, distribute or sell any of this data to third parties in any form.