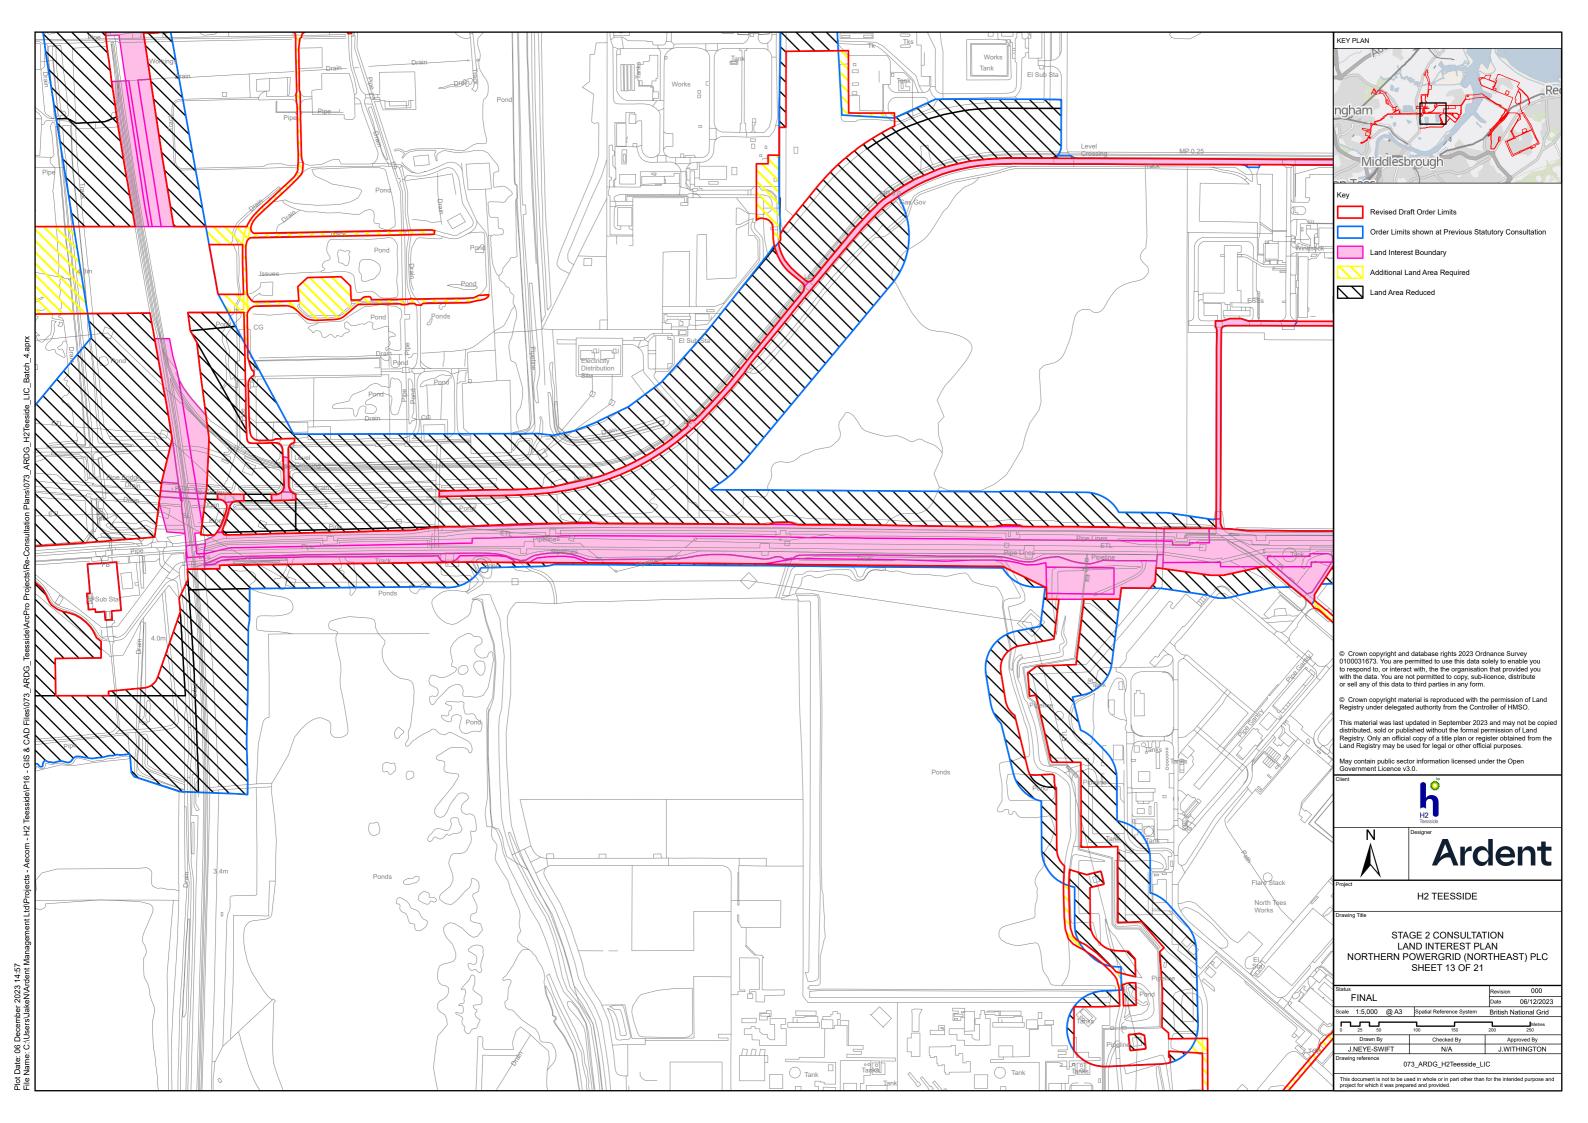

ngham

ev

20

Middlesbrough

Land Interest Boundary

Land Area Reduced

Revised Draft Order Limits

Additional Land Area Required

Order Limits shown at Previous Statutory Consultation

© Crown copyright and database rights 2023 Ordnance Survey 0100031673. You are permitted to use this data solely to enable you to respond to, or interact with, the the organisation that provided you with the data. You are not permitted to copy, sub-licence, distribute or sell any of this data to third parties in any form.