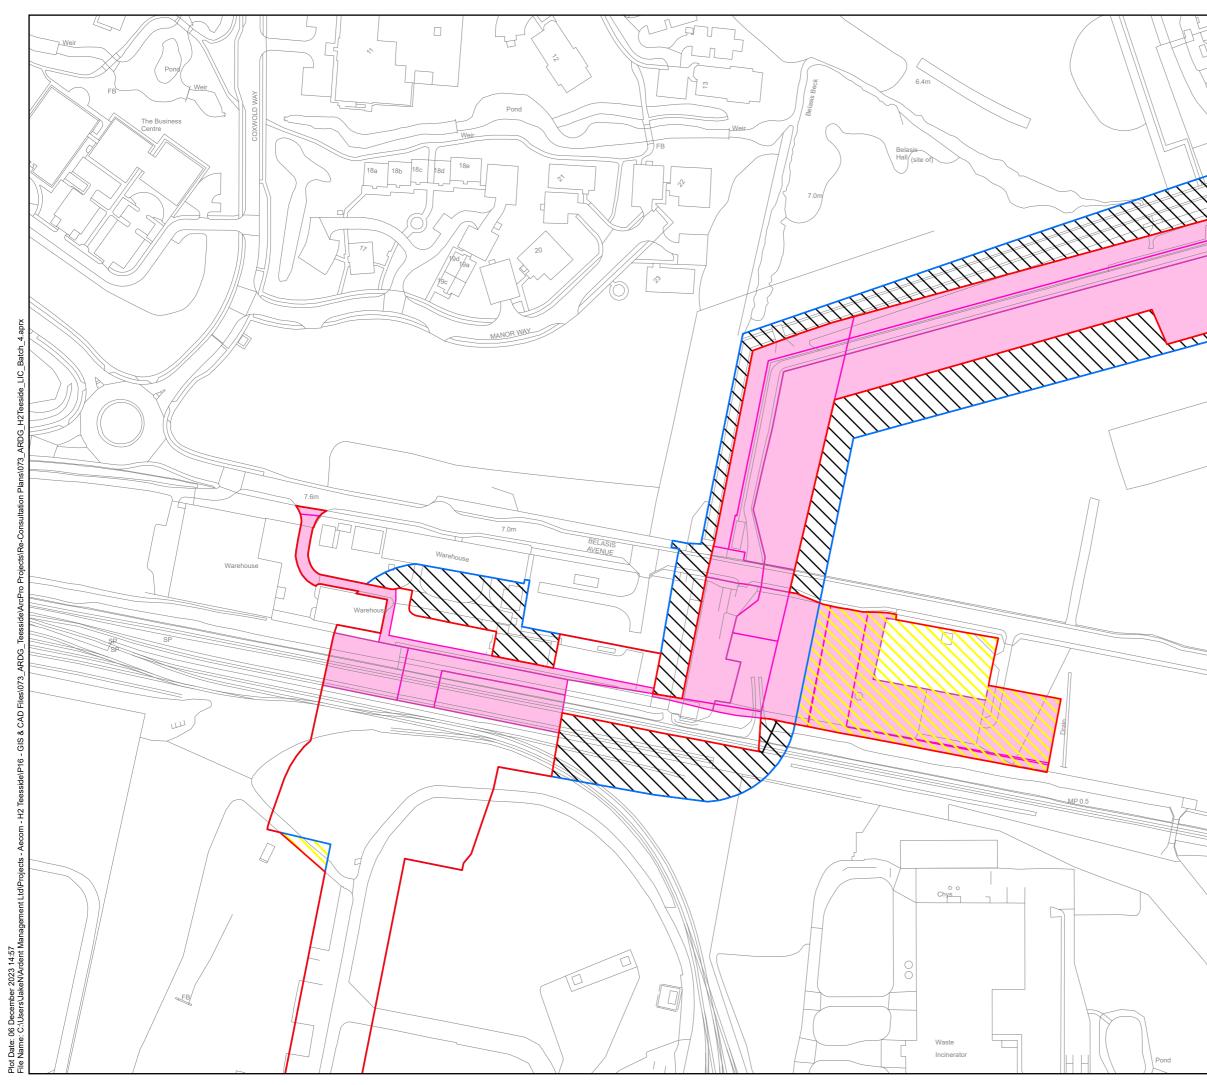

ngham

ev

20

Middlesbrough

Land Interest Boundary

Land Area Reduced

Revised Draft Order Limits

Additional Land Area Required

Order Limits shown at Previous Statutory Consultation

© Crown copyright and database rights 2023 Ordnance Survey 0100031673. You are permitted to use this data solely to enable you to respond to, or interact with, the the organisation that provided you with the data. You are not permitted to copy, sub-licence, distribute or sell any of this data to third parties in any form.