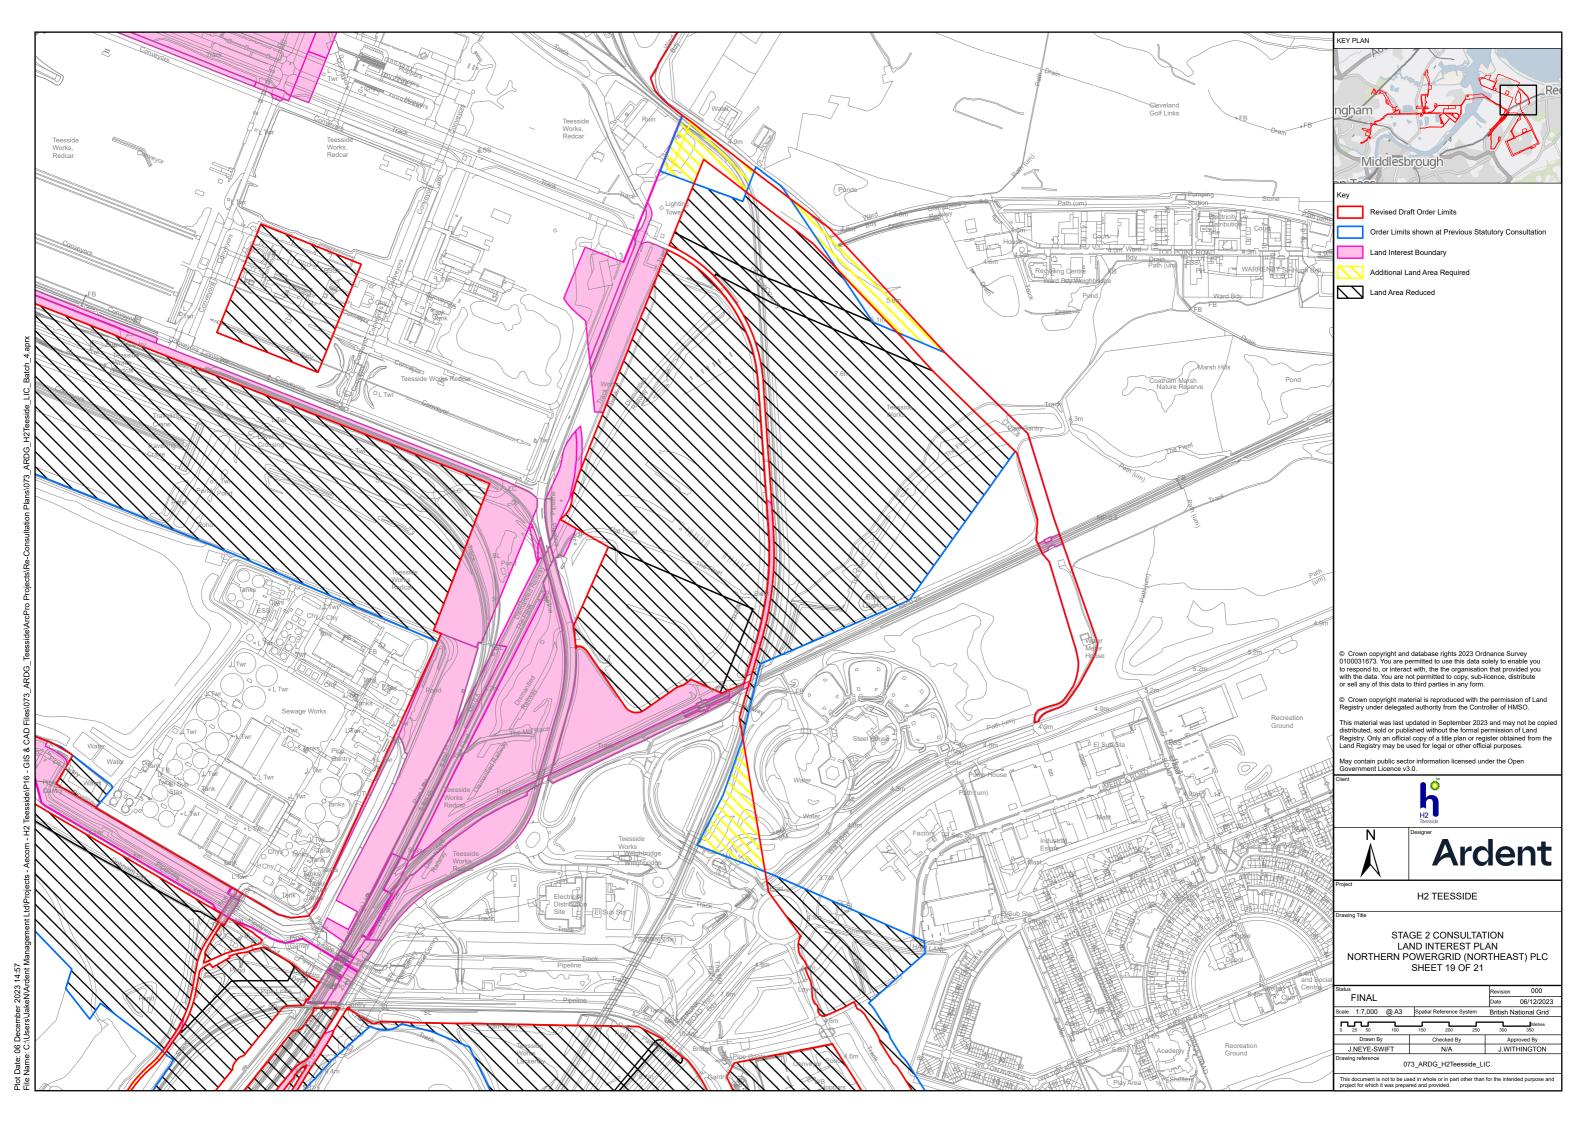

ngham

ev

20

Middlesbrough

Land Interest Boundary

Land Area Reduced

Revised Draft Order Limits

Additional Land Area Required

Order Limits shown at Previous Statutory Consultation

© Crown copyright and database rights 2023 Ordnance Survey 0100031673. You are permitted to use this data solely to enable you to respond to, or interact with, the the organisation that provided you with the data. You are not permitted to copy, sub-licence, distribute or sell any of this data to third parties in any form.