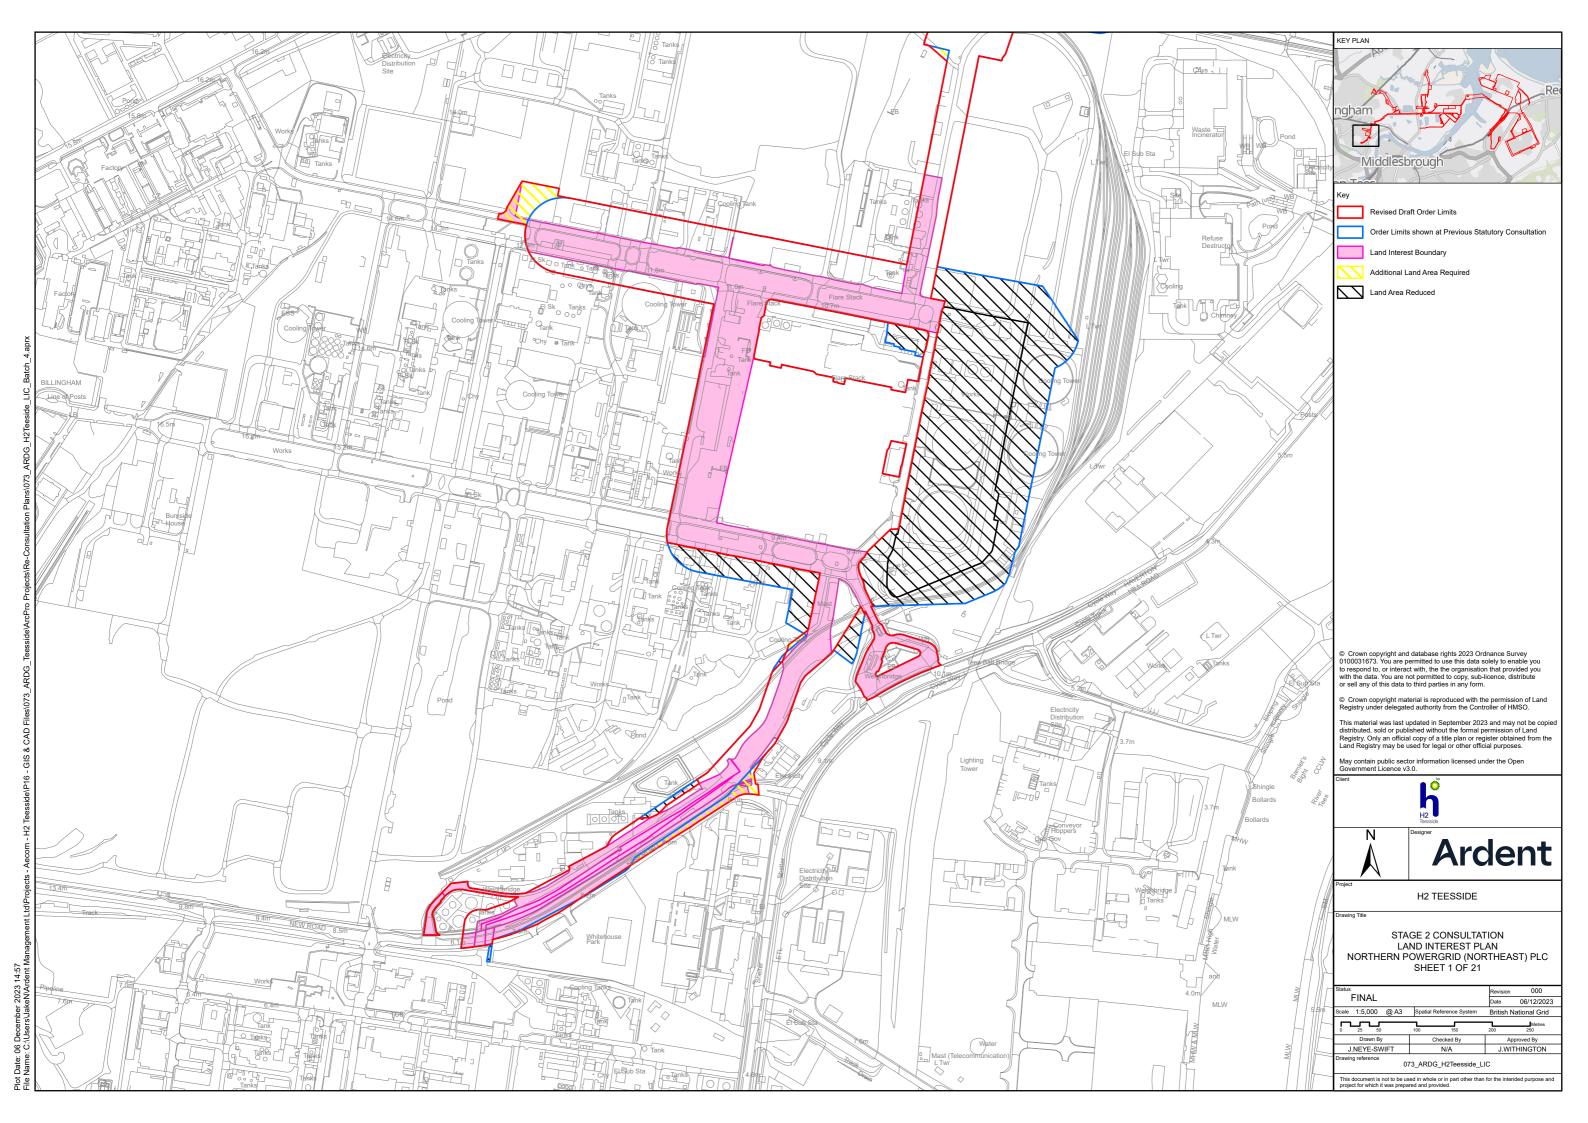

ngham

ev

20

Middlesbrough

Land Interest Boundary

Land Area Reduced

Revised Draft Order Limits

Additional Land Area Required

Order Limits shown at Previous Statutory Consultation

© Crown copyright and database rights 2023 Ordnance Survey 0100031673. You are permitted to use this data solely to enable you to respond to, or interact with, the the organisation that provided you with the data. You are not permitted to copy, sub-licence, distribute or sell any of this data to third parties in any form.