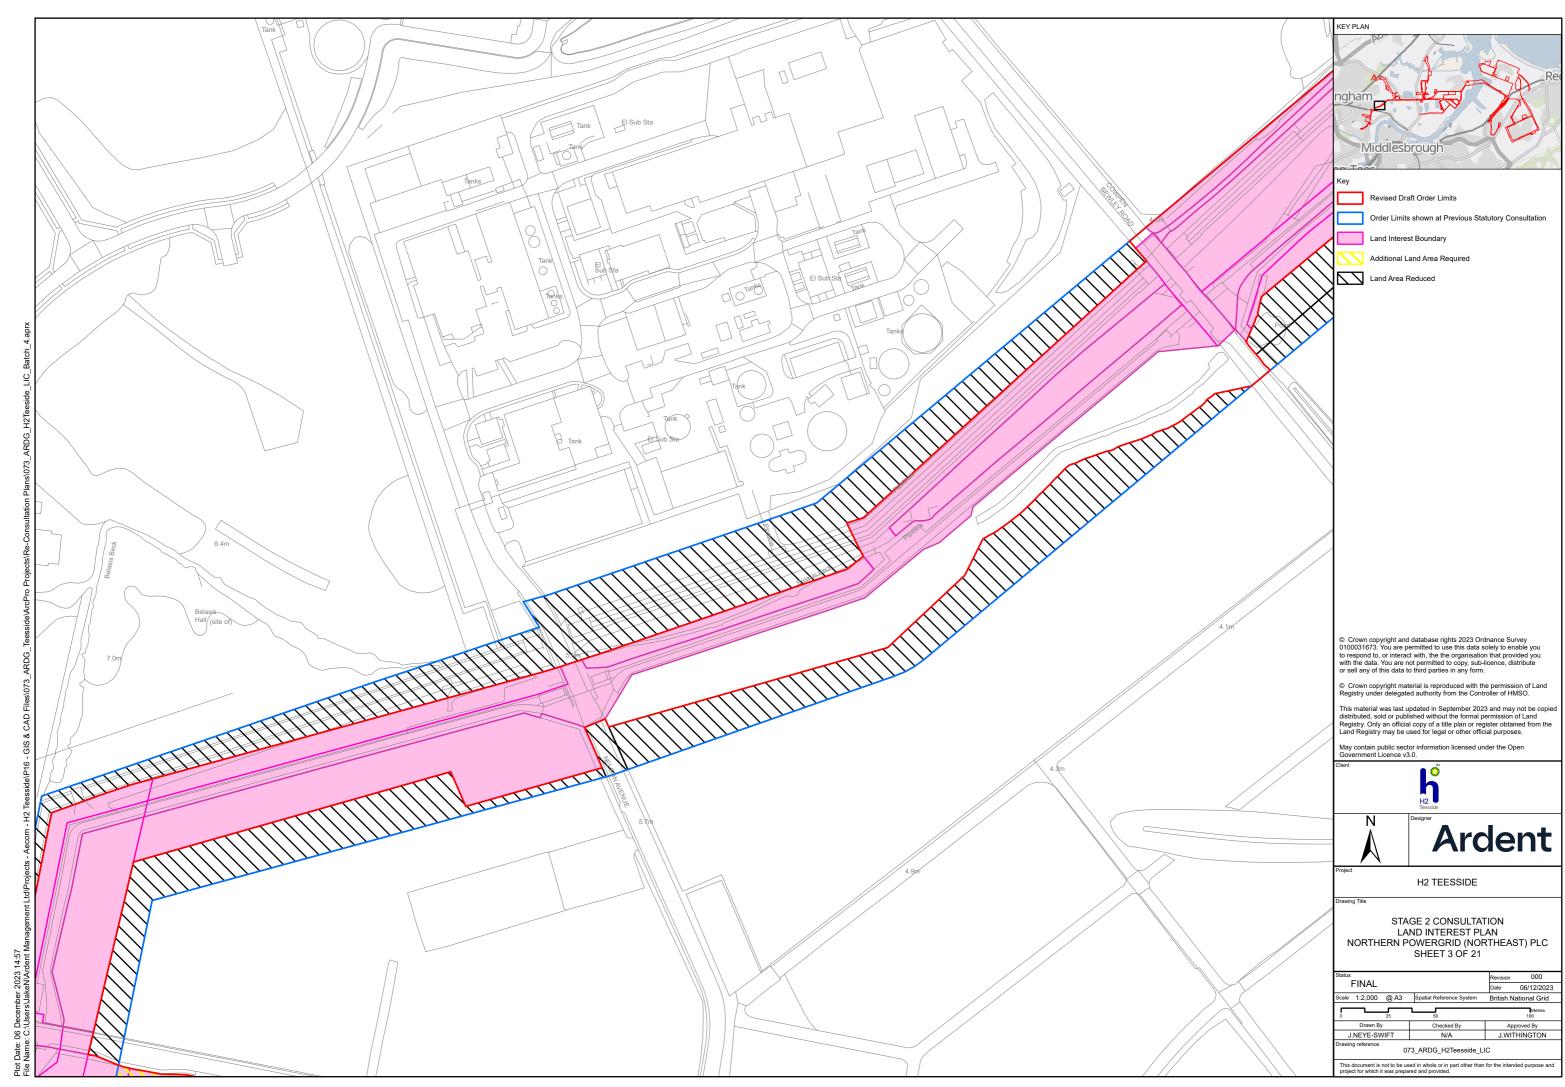

ngham

ev

20

Middlesbrough

Land Interest Boundary

Land Area Reduced

Revised Draft Order Limits

Additional Land Area Required

Order Limits shown at Previous Statutory Consultation

© Crown copyright and database rights 2023 Ordnance Survey 0100031673. You are permitted to use this data solely to enable you to respond to, or interact with, the the organisation that provided you with the data. You are not permitted to copy, sub-licence, distribute or sell any of this data to third parties in any form.