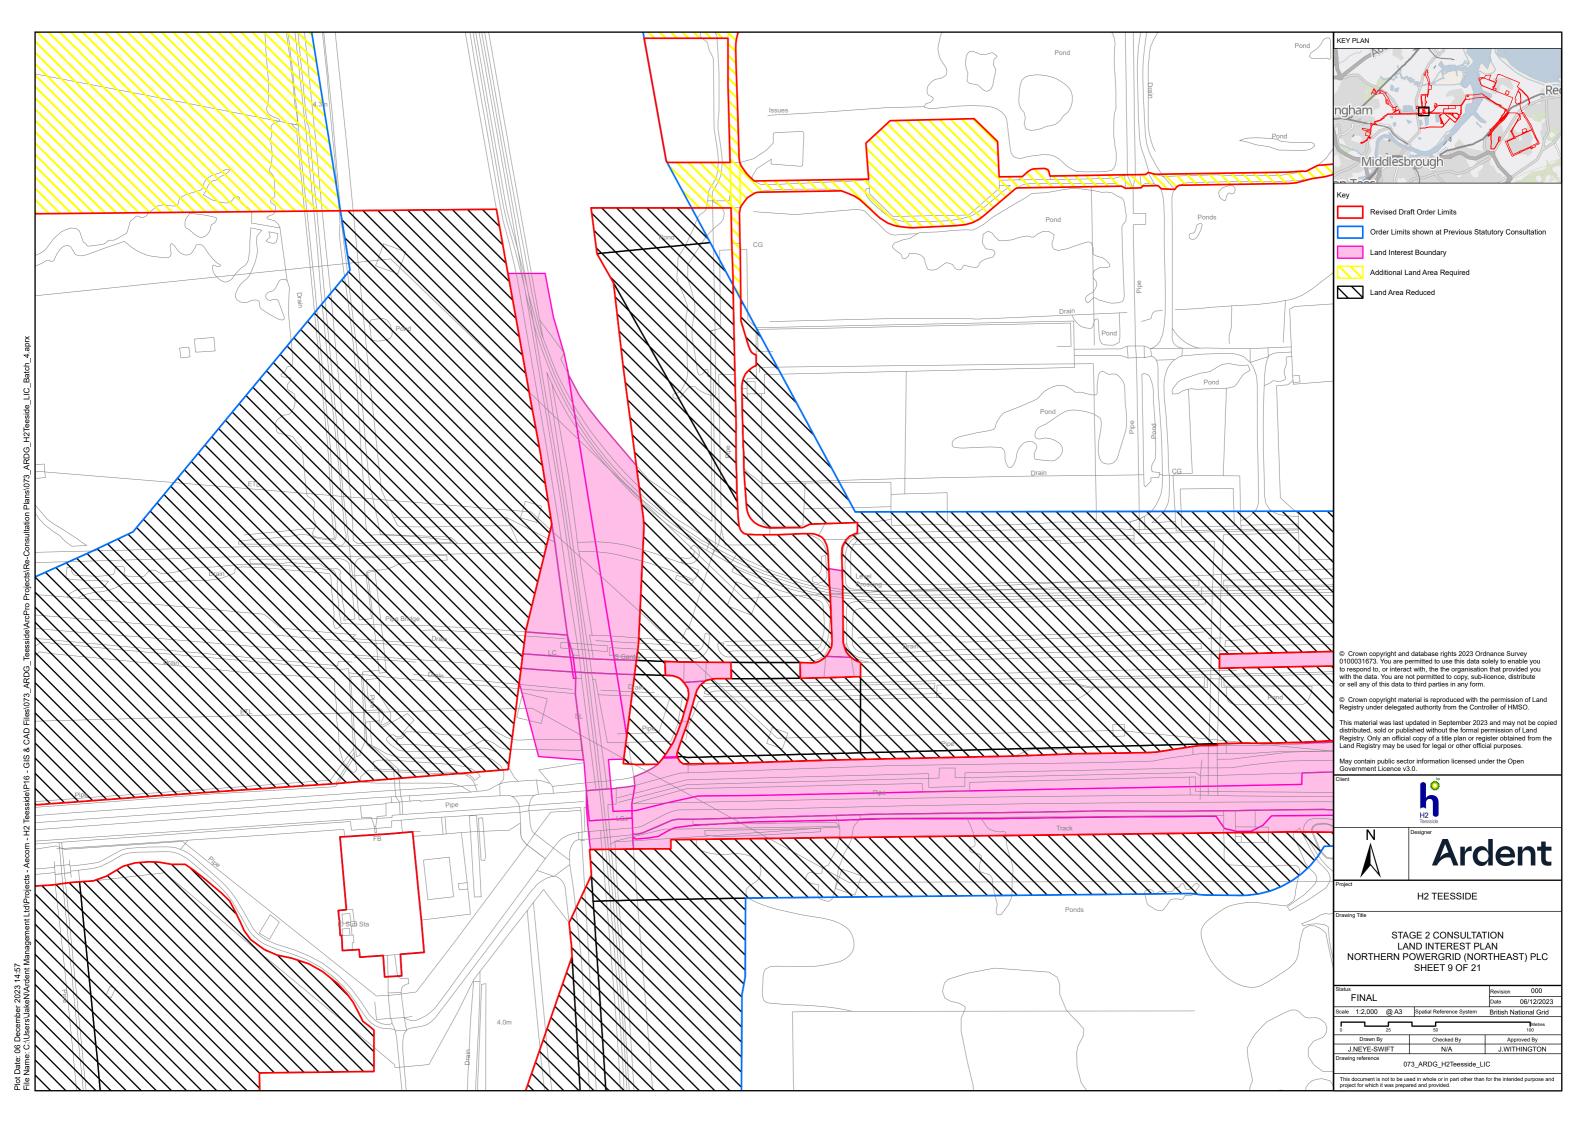

ngham

ev

20

Middlesbrough

Land Interest Boundary

Land Area Reduced

Revised Draft Order Limits

Additional Land Area Required

Order Limits shown at Previous Statutory Consultation

© Crown copyright and database rights 2023 Ordnance Survey 0100031673. You are permitted to use this data solely to enable you to respond to, or interact with, the the organisation that provided you with the data. You are not permitted to copy, sub-licence, distribute or sell any of this data to third parties in any form.