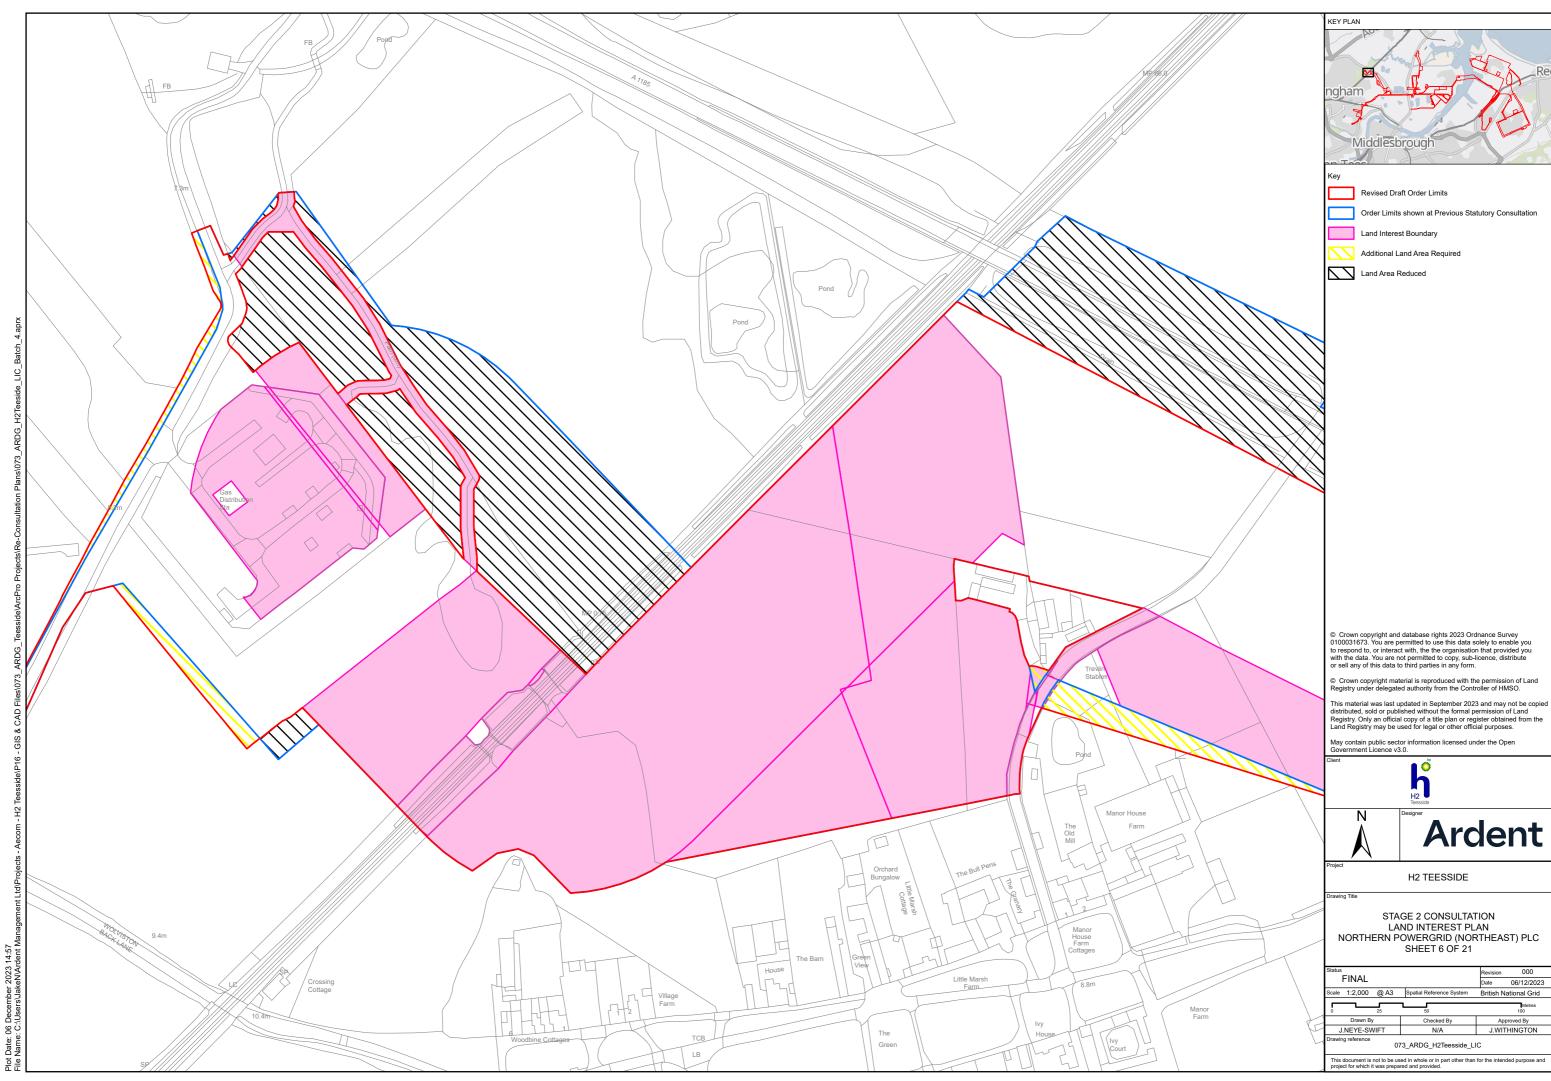

ngham

ev

20

Middlesbrough

Land Interest Boundary

Land Area Reduced

Revised Draft Order Limits

Additional Land Area Required

Order Limits shown at Previous Statutory Consultation

© Crown copyright and database rights 2023 Ordnance Survey 0100031673. You are permitted to use this data solely to enable you to respond to, or interact with, the the organisation that provided you with the data. You are not permitted to copy, sub-licence, distribute or sell any of this data to third parties in any form.