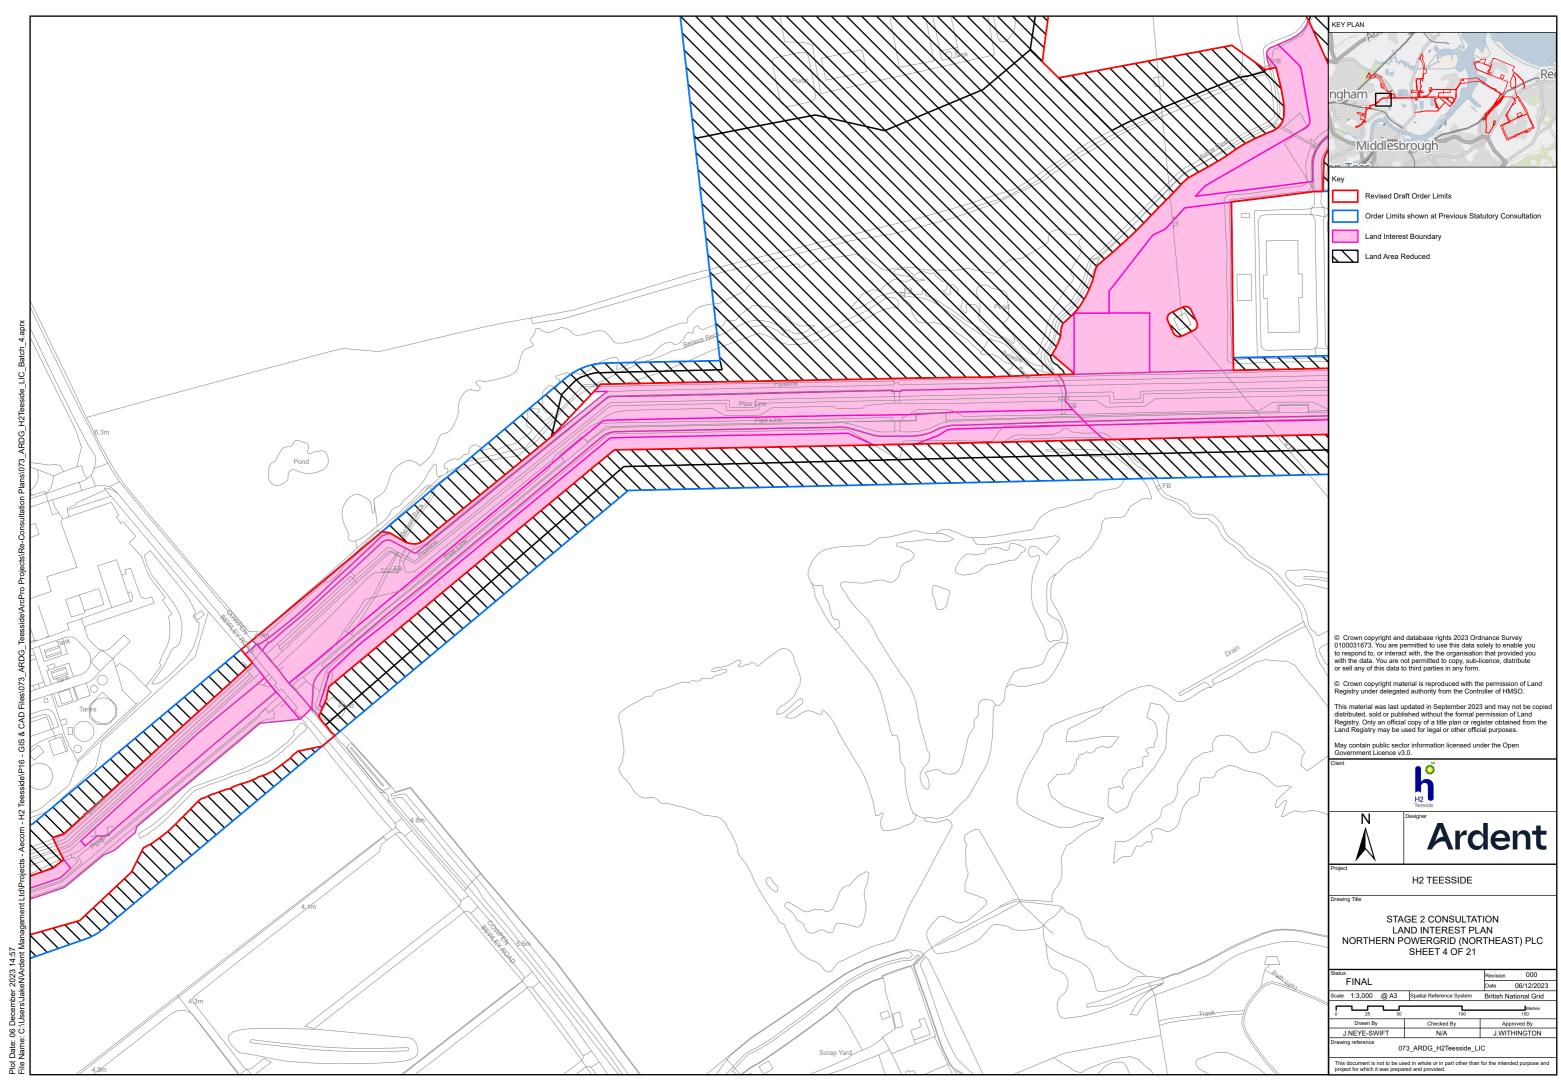

ngham

ev

20

Middlesbrough

Land Interest Boundary

Land Area Reduced

Revised Draft Order Limits

Additional Land Area Required

Order Limits shown at Previous Statutory Consultation

© Crown copyright and database rights 2023 Ordnance Survey 0100031673. You are permitted to use this data solely to enable you to respond to, or interact with, the the organisation that provided you with the data. You are not permitted to copy, sub-licence, distribute or sell any of this data to third parties in any form.