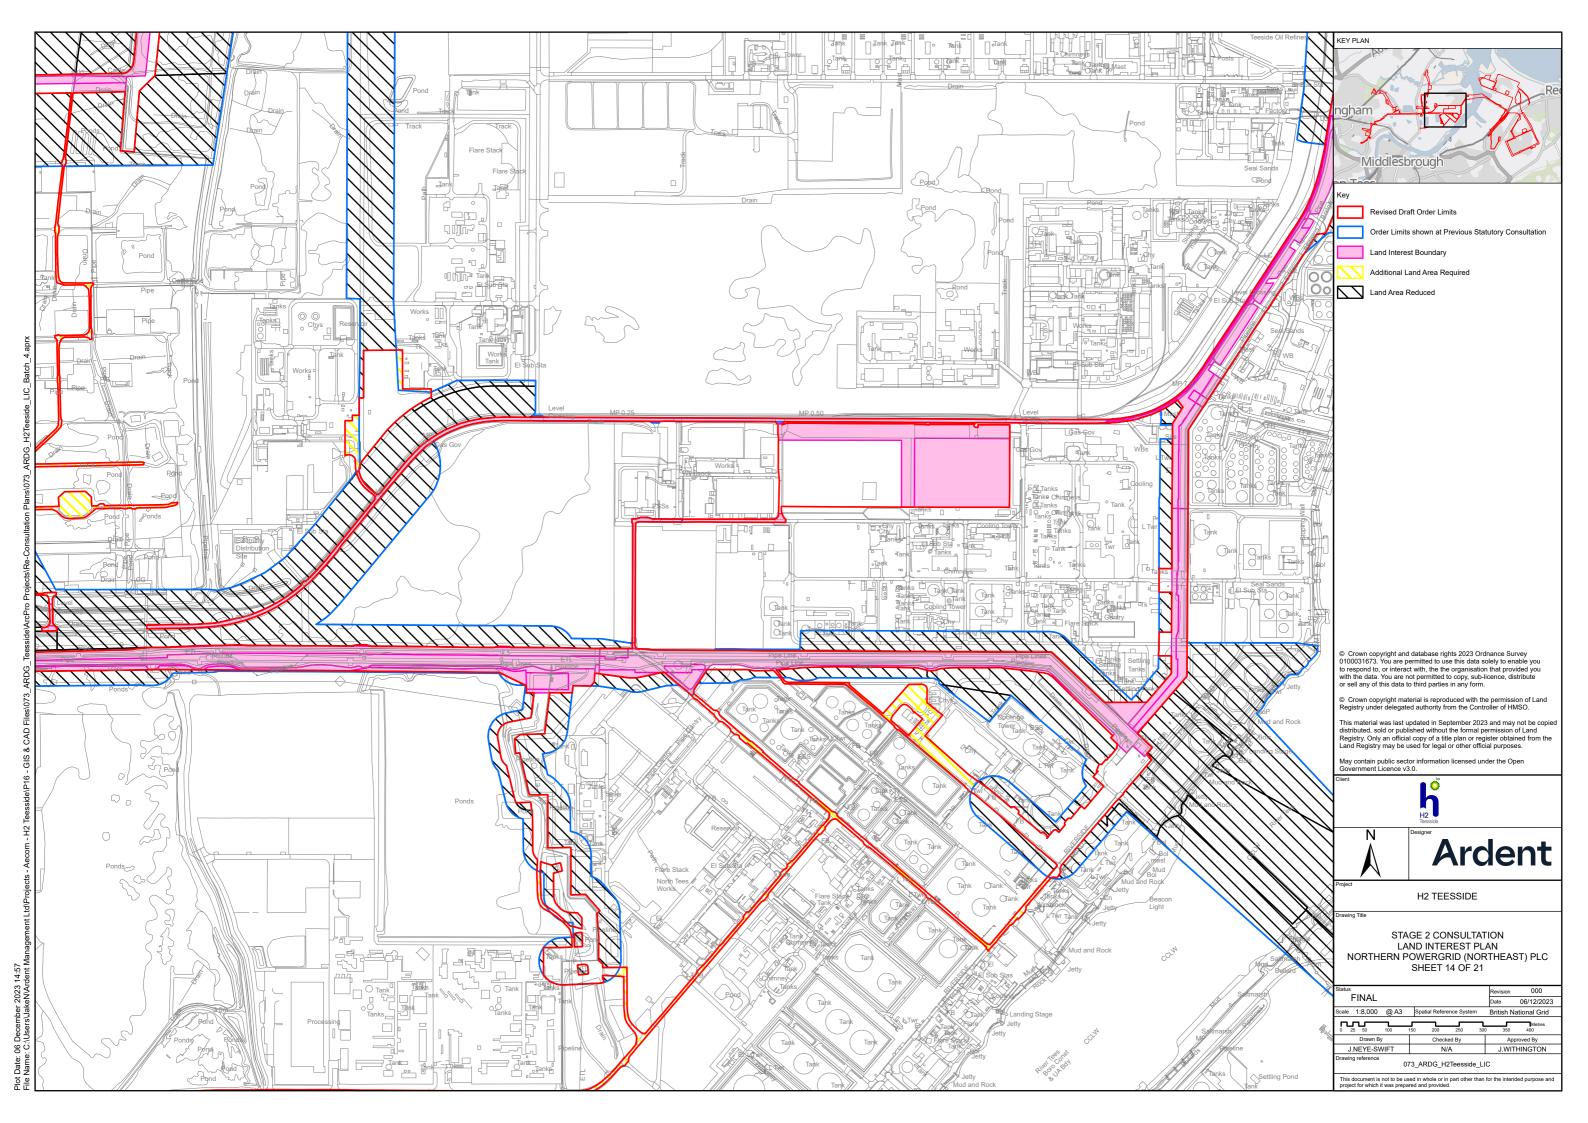

ngham

ev

20

Middlesbrough

Land Interest Boundary

Land Area Reduced

Revised Draft Order Limits

Additional Land Area Required

Order Limits shown at Previous Statutory Consultation

© Crown copyright and database rights 2023 Ordnance Survey 0100031673. You are permitted to use this data solely to enable you to respond to, or interact with, the the organisation that provided you with the data. You are not permitted to copy, sub-licence, distribute or sell any of this data to third parties in any form.