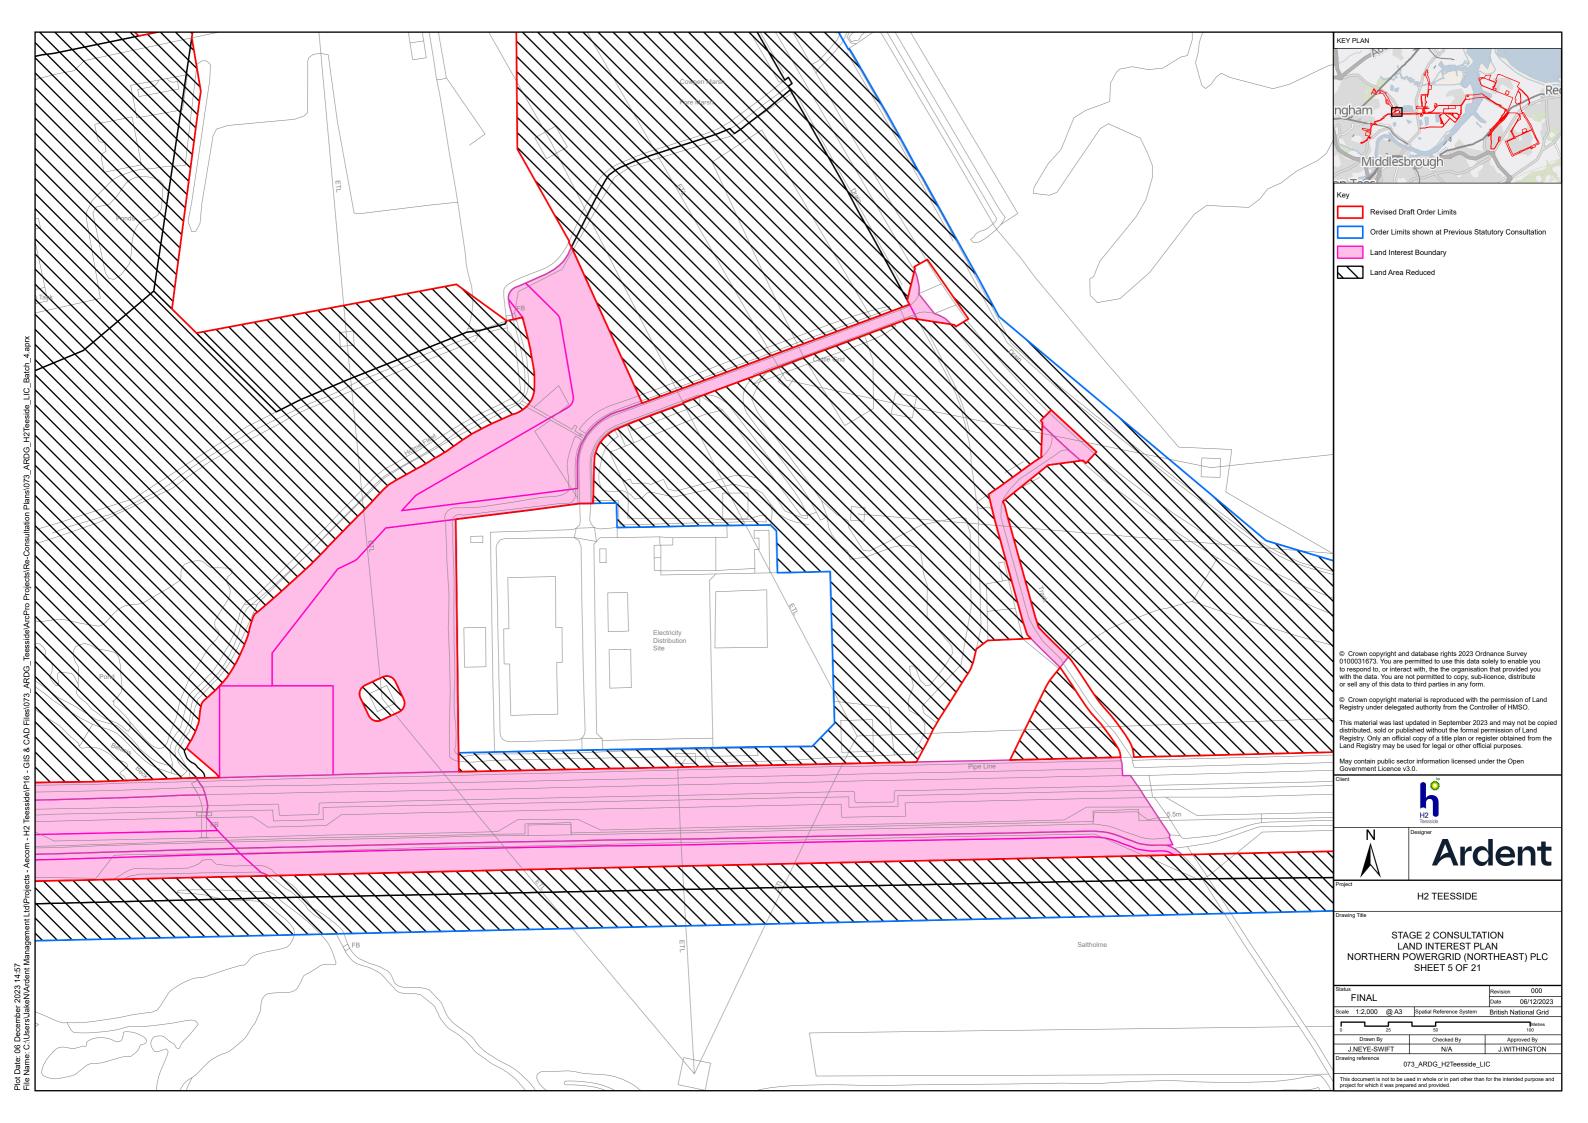

ngham

ev

20

Middlesbrough

Land Interest Boundary

Land Area Reduced

Revised Draft Order Limits

Additional Land Area Required

Order Limits shown at Previous Statutory Consultation

© Crown copyright and database rights 2023 Ordnance Survey 0100031673. You are permitted to use this data solely to enable you to respond to, or interact with, the the organisation that provided you with the data. You are not permitted to copy, sub-licence, distribute or sell any of this data to third parties in any form.