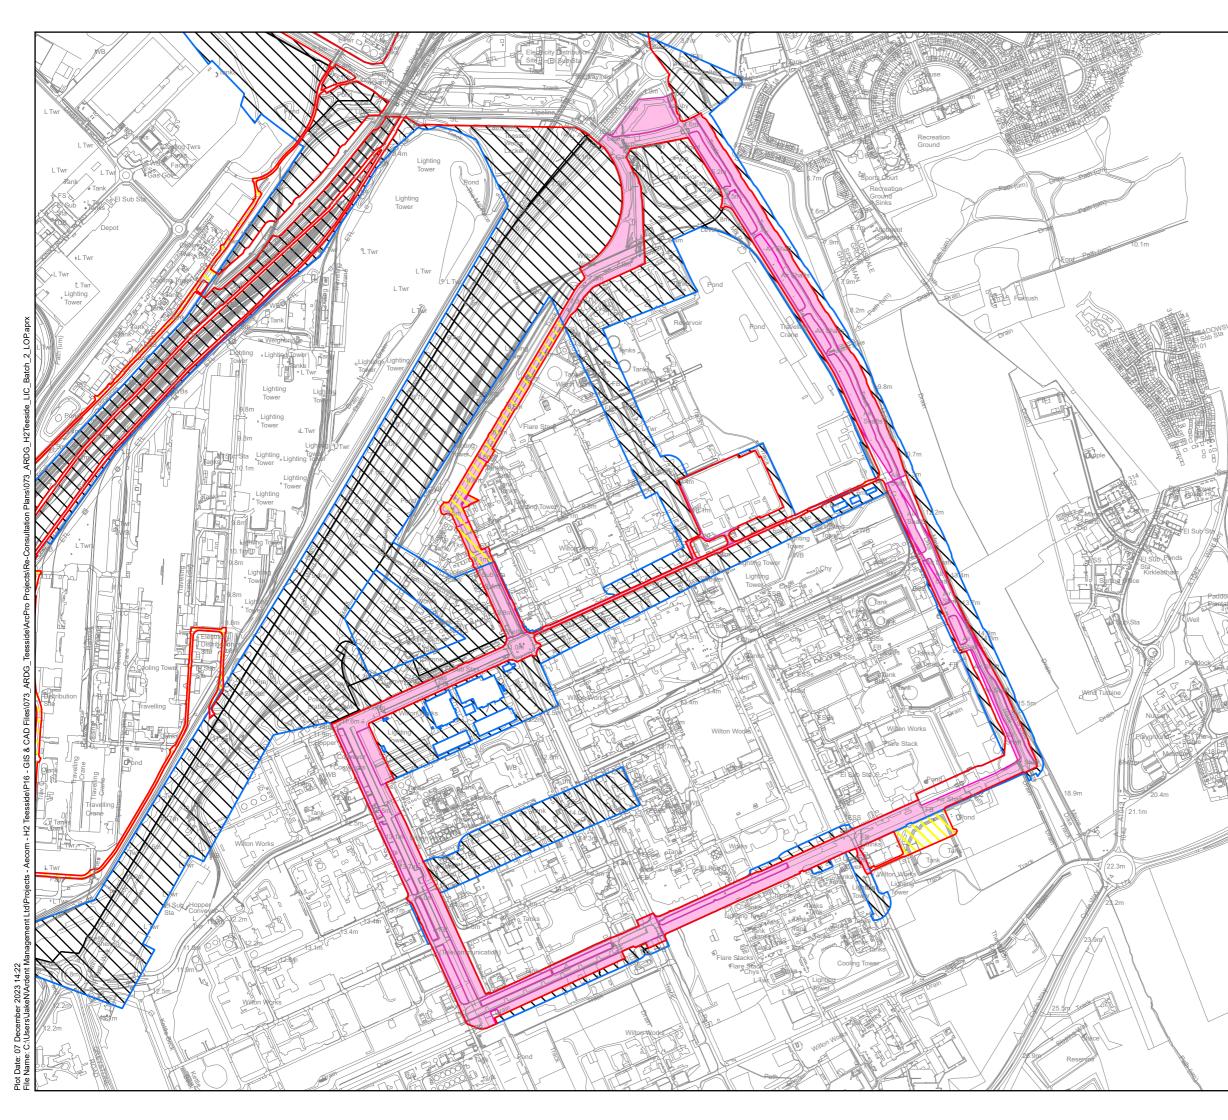

May contain public sector information licensed under the Open Government Licence v3.0.

H2 TEESSIDE

wina Title

STAGE 2 CONSULTATION LAND INTEREST PLAN HUNTSMAN POLYURETHANES (UK) LIMITED SHEET 2 OF 2

| Status                                    |                          | Revision 000          |
|-------------------------------------------|--------------------------|-----------------------|
| FINAL                                     |                          | Date 07/12/2023       |
| Scale 1:12,000 @ A3                       | Spatial Reference System | British National Grid |
| 0 25 50 100 150 200                       | 250 300 350 400 450      | ) 500 550 600         |
| Drawn By                                  | Checked By               | Approved By           |
| J.NEYE-SWIFT                              | N/A                      | J.WITHINGTON          |
| Drawing reference 073_ARDG_H2Teesside_LIC |                          |                       |