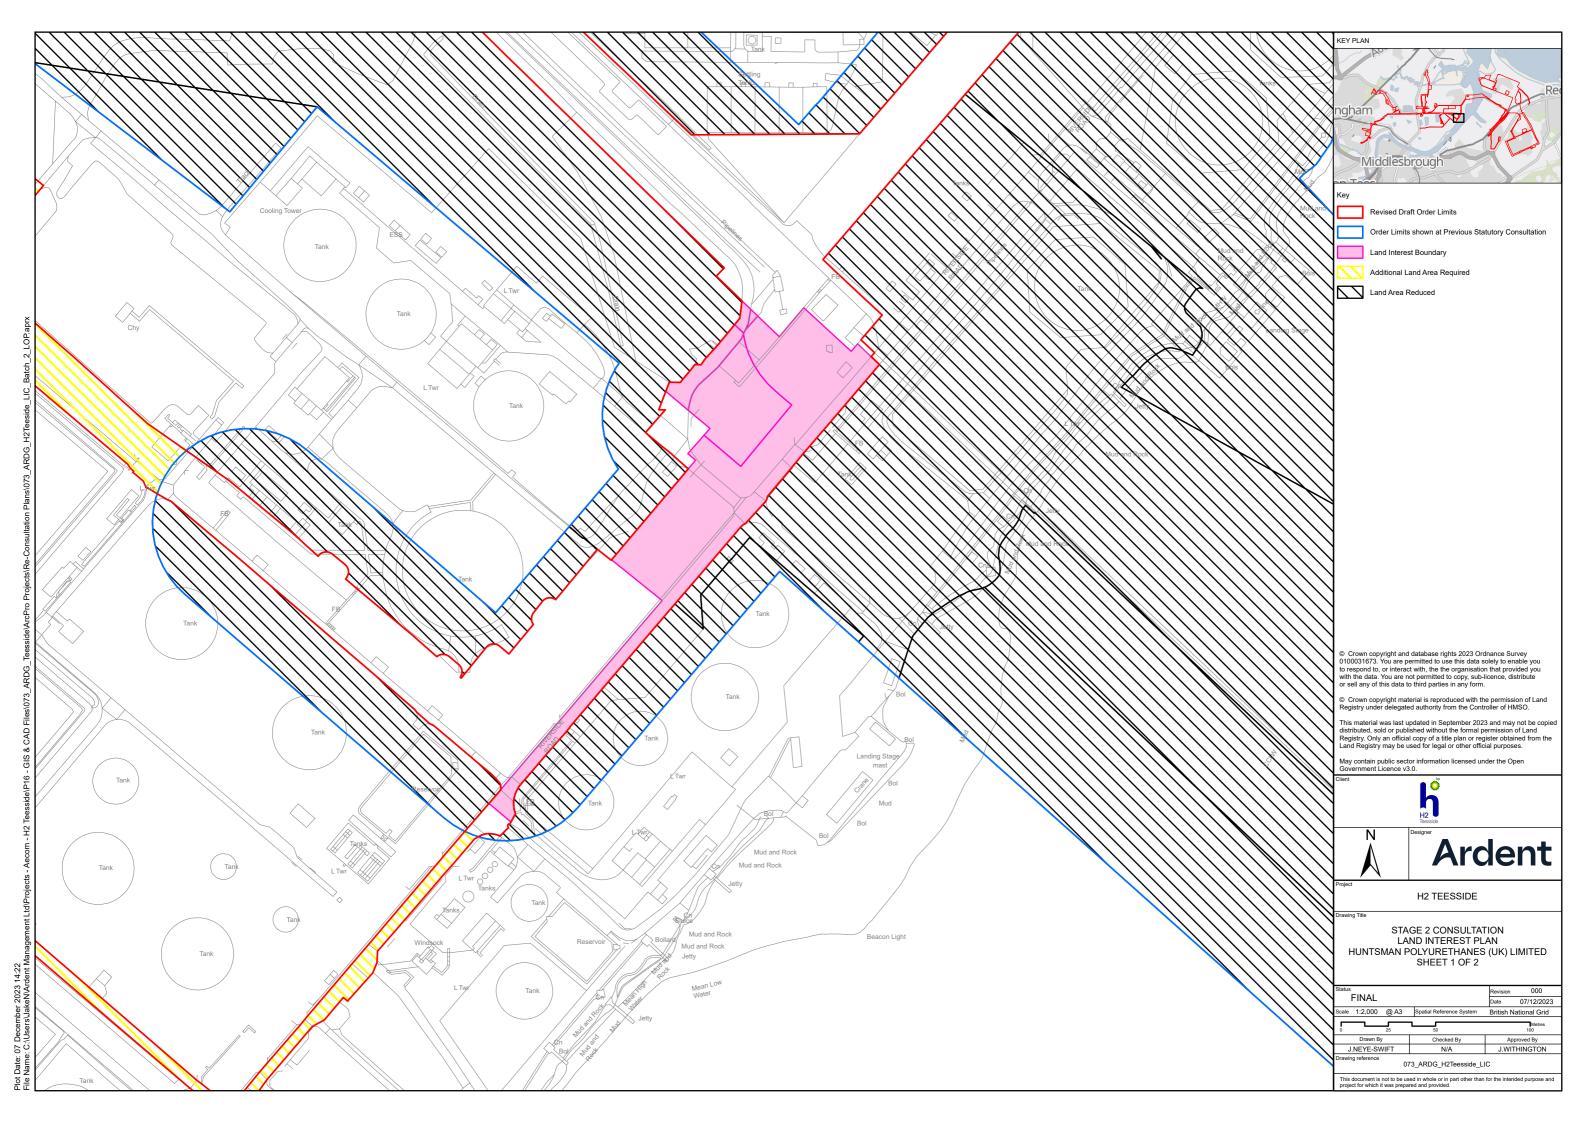

May contain public sector information licensed under the Open Government Licence v3.0.

H2 TEESSIDE

wina Title

STAGE 2 CONSULTATION LAND INTEREST PLAN HUNTSMAN POLYURETHANES (UK) LIMITED SHEET 2 OF 2

| Status                                    |                          | Revision 000          |
|-------------------------------------------|--------------------------|-----------------------|
| FINAL                                     |                          | Date 07/12/2023       |
| Scale 1:12,000 @ A3                       | Spatial Reference System | British National Grid |
| 0 25 50 100 150 200                       | 250 300 350 400 450      | ) 500 550 600         |
| Drawn By                                  | Checked By               | Approved By           |
| J.NEYE-SWIFT                              | N/A                      | J.WITHINGTON          |
| Drawing reference 073_ARDG_H2Teesside_LIC |                          |                       |