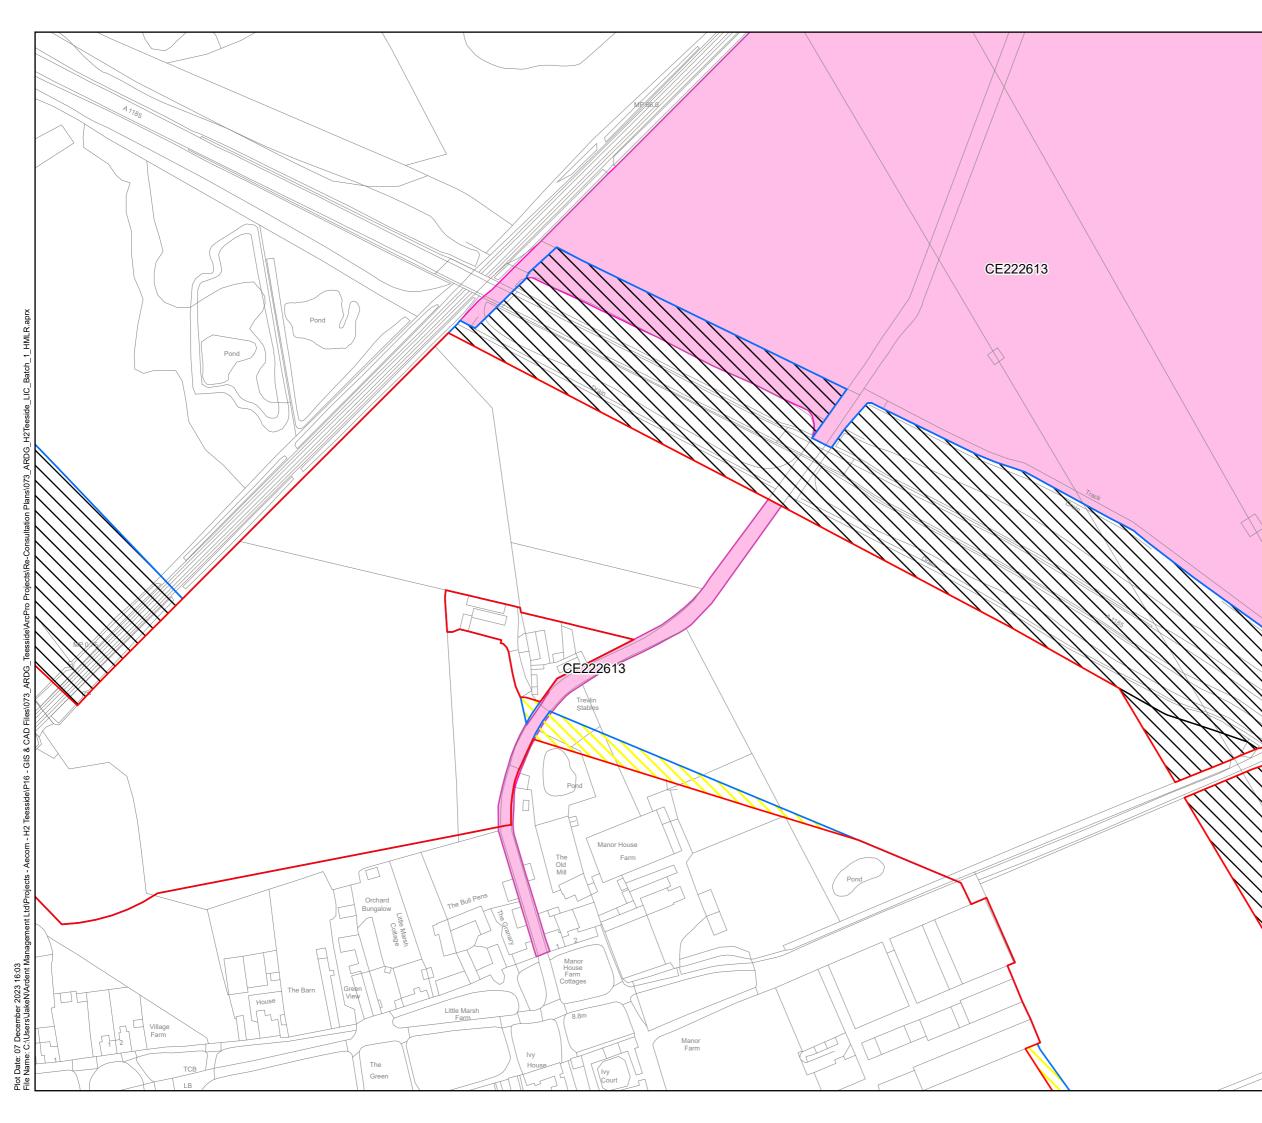

Middlesbrough

Land Interest Boundary

Land Area Reduced

Revised Draft Order Limits

Additional Land Area Required

Order Limits shown at Previous Statutory Consultation

gham

Crown copyright material is reproduced with the permission of Land Registry under delegated authority from the Controller of HMSO.

This material was last updated in September 2023 and may not be copied distributed, sold or published without the formal permission of Land Registry. Only an official copy of a title plan or register coblained from the Land Registry may be used for legal or other official purposes.

May contain public sector information licensed under the Open Government Licence v3.0.