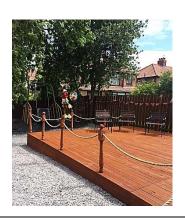

We have a large garden which is well stocked with outdoor play equipment, including a sunken trampoline and tree house. Indoors we have 2 large activity rooms and a sensory room.