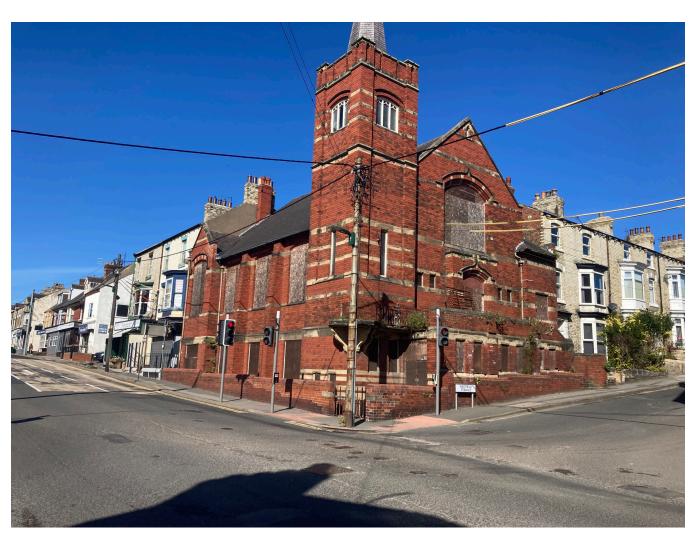

# FORMER UNITED REFORMED CHURCH, LOFTUS, TS13 4RG

#### Location

The property is located on West Road in Loftus. Other nearby operators include McColl's, Coral and Cooperative food store.