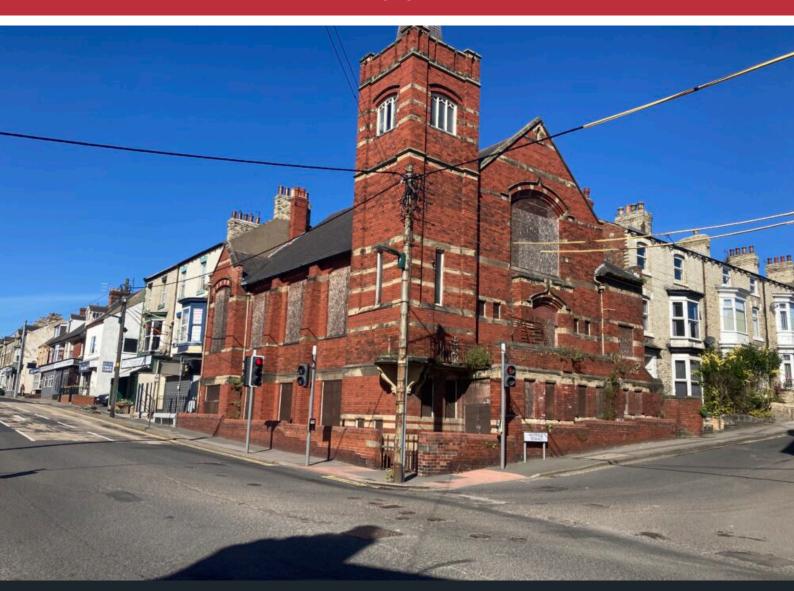

# FORMER UNITED REFORMED CHURCH, LOFTUS, TS13 4RG

#### Location

The property is located on West Road in Loftus. Other nearby operators include McColl's, Coral and Cooperative food store.