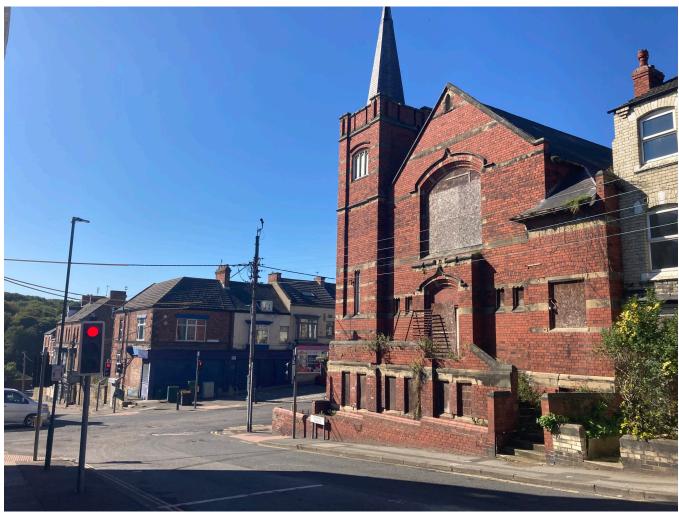

# FORMER UNITED REFORMED CHURCH, LOFTUS, TS13 4RG

#### Location

The property is located on West Road in Loftus. Other nearby operators include McColl's, Coral and Cooperative food store.