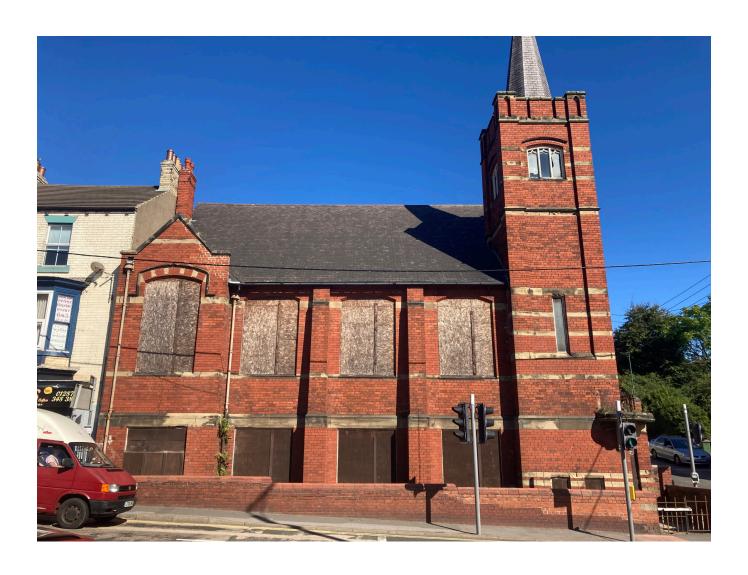

# FORMER UNITED REFORMED CHURCH, LOFTUS, TS13 4RG

#### Location

The property is located on West Road in Loftus. Other nearby operators include McColl's, Coral and Cooperative food store.